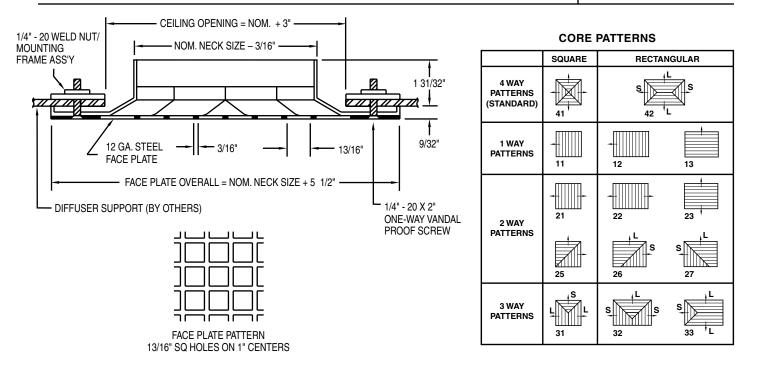

| DDODUCT FEATURES                                                                               | Opposed Blade Damper -(optional)                                                                                                     |      |                              |           | 1                |
|------------------------------------------------------------------------------------------------|--------------------------------------------------------------------------------------------------------------------------------------|------|------------------------------|-----------|------------------|
| PRODUCT FEATURES                                                                               | DOB-1 - shipped loose (standard)  DOB-1 - front operated, attached (optional)  Requires hole drilled in core for access to operator. | Qty. | Order Size<br>(Nominal Duct) |           | Throw<br>Pattern |
| Lattice Face Plate                                                                             |                                                                                                                                      |      |                              |           |                  |
| 12 GA. (standard)                                                                              |                                                                                                                                      |      | W" :                         | x H"      |                  |
| ☐ 10 GA. (optional) ☐ 14 GA. (optional)                                                        | OtherAdapter -(optional)                                                                                                             |      |                              |           |                  |
| Lattice Face Plate Patterns                                                                    | Square to round (shipped loose)                                                                                                      |      |                              |           |                  |
| ☐ 13/16" sq. on 1" ctrs. <b>(standard)</b> ☐ Other                                             | Finish                                                                                                                               |      |                              |           |                  |
| (consult factory for availability)                                                             | ☐ White Powder Coat (standard)                                                                                                       |      |                              |           |                  |
| Neck Sizes                                                                                     | ☐ Other                                                                                                                              |      |                              |           |                  |
| <ul> <li>Square and rectangular from</li> <li>6" x 6" to 24" x 24" in 3" increments</li> </ul> | Other Options (please specify)                                                                                                       |      |                              |           |                  |
| Tamperproof Screws                                                                             |                                                                                                                                      |      |                              |           |                  |
| $\Box$ 1/4" - 20 x 2" one-way vandal proof (std.)                                              |                                                                                                                                      |      |                              |           |                  |
| ☐ Other                                                                                        | Optional DED (Equalizing Deflector)                                                                                                  |      |                              |           |                  |
| Mounting Frame Assembly                                                                        | Ordered Separately (Shipped Loose)                                                                                                   |      |                              | -         | -                |
| ☐ Standard                                                                                     |                                                                                                                                      |      |                              |           |                  |
| ☐ Not Required                                                                                 |                                                                                                                                      |      |                              |           |                  |
|                                                                                                |                                                                                                                                      |      |                              |           |                  |
|                                                                                                |                                                                                                                                      |      |                              |           |                  |
|                                                                                                |                                                                                                                                      |      |                              |           |                  |
|                                                                                                |                                                                                                                                      | -    |                              |           |                  |
| SUBMITTAL APPROVAL                                                                             |                                                                                                                                      |      |                              |           |                  |
| Job Name and Location                                                                          | Date                                                                                                                                 |      | All dime                     | nsions ar | L<br>e in inches |
| Engineer                                                                                       | Factory Date                                                                                                                         |      |                              |           | JIIIADV 2010     |