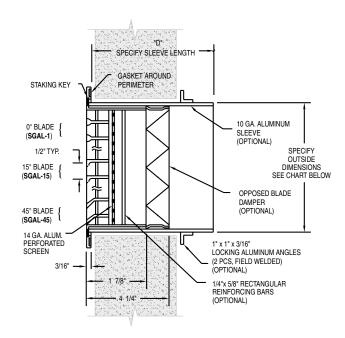

# MINIMUM SECURITY

O° Deflection (SGAL-1)

15° Deflection (SGAL-15)

45° Deflection (SGAL-45)

# STANDARD FEATURES

- FRAME: 10 GA extruded aluminum, with 1" face frame width and welded corners
- PERFORATED SCREEN: 14 GA aluminum (50% free area) welded to the frame behind grille core
- TAMPERPROOF SCREWS: #8 x 1-1/2 Stainless Steel Pinned Flat Head TORX

#### **OPTIONAL FEATURES**

- SLEEVE MATERIAL: 10 GA aluminum specify length when ordering
- REINFORCING BARS: 1/4" x 5/8" rectangular steel
- LOCKING ALUMINUM ANGLES: Two pieces 1" x 1" x 3/16" (shipped loose for field installation)
- LOCKING ALUMINUM ANGLE FRAME: 1" x 1" x 3/16" welded one piece steel angle (shipped loose for field installation). Other sizes available - consult factory.
- OPPOSED BLADE DAMPER: installed in the optional sleeve, for front or rear operation, or mounted on the back of the
- TAMPERPROOF SCREWS: See inside back cover, page i, and consult factory for specific product applications
- ADAPTER: square to round (shipped loose)

# CONSTRUCTION

The SGAL features aluminum bars mechanically fastened to aluminum square rods. The grille core is then welded to the frame to prevent removal. A perforated screen is welded to the frame behind the grille core to prevent concealment of objects.

# INSTALLATION

The SGAL can be installed with security screws through the face or the optional sleeve is welded to the frame for installation through the wall and is secured from the back by the optional locking angles. The locking angles are field welded by others to the sleeve securing it in place. See inside back cover, page i, for Installation Overview.