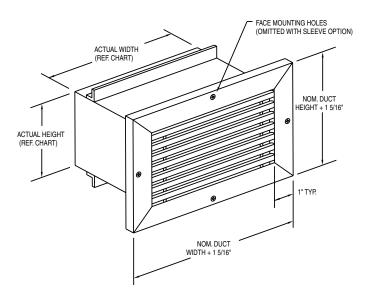

#### HOW TO DETERMINE OUTSIDE GRILLE DIMENSIONS

|          |                    | ACTUAL WIDTH & HEIGHT                        |
|----------|--------------------|----------------------------------------------|
| OPTION 1 | LOUVER GRILLE ONLY | NOM. WIDTH & HEIGHT MINUS 9/16"              |
| OPTION 2 | GRILLE W/OB DAMPER | NOM. WIDTH & HEIGHT MINUS 3/8"               |
| OPTION 3 | GRILLE WITH SLEEVE | NOM. WIDTH MINUS1/32" / NOM. HEIGHT PLUS1/8" |