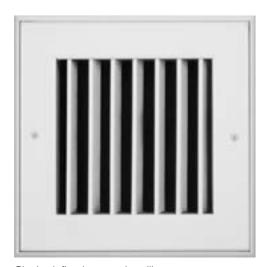

## model RC Removable Core Frame

- Model RC frame designed for use with most grilles or registers
- Surface frame can also be plastered for flush appearance
- Simple grille removal for cleaning, etc without destroying the paint or plaster surface
- Ductwork access if required
- Fabricated from extruded aluminum
- Finish to match grille or register
- 48" x 48" maximum size





Single deflection supply grille shown with RC frame



## Notes:

- Screws are typically provided with grille/register.

  Holes are field drilled in frame to accept grille screws.
- Verify compatibility of this accessory with the air device with which it is used.