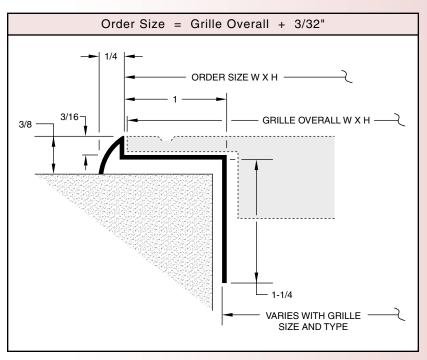

## model RC Removable Core Frame

- Model RC frame designed for use with most grilles or registers
- Surface frame can also be plastered for flush appearance
- Simple grille removal for cleaning, etc without destroying the paint or plaster surface
- Ductwork access if required
- Fabricated from extruded aluminum
- Finish to match grille or register
- 48" x 48" maximum size

## Notes:

- Screws are typically provided with grille/register.

  Holes are field drilled in frame to accept grille screws.
- Verify compatibility of this accessory with the air device with which it is used.