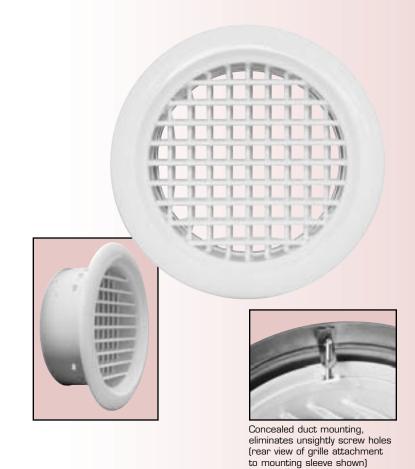

# model HALO Round Double Deflection Grilles & Registers

#### **APPLICATION**

- · Round, double deflection supply air grille visually enhances space appearance
- Recommended for constant or variable air volume heating, cooling, or ventilating applications
- Versatile directional, throw distance, and spread pattern control
- Side wall, ceiling, or duct mounted applications any orientation

#### **PRODUCT FEATURES**

- Flexible pattern control for direction and spread of air to suit any application
- · Heavy gauge aluminum construction for years of corrosion-resistant performance
- Aerodynamic blades are extruded aluminum resulting in lowest achievable sound and pressure levels - adjustable from 0°- 45° deflection angles.
- Individually adjustable blades spaced on 1" centers
- · Duct mounting ring included for concealed fastening - no screw holes in border.
- Bright White, high gloss baked-on finish