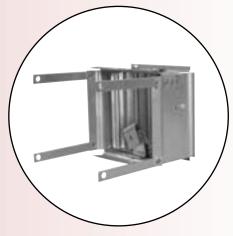

### **GRILLE OPTIONS**

- Model COB opposed blade volume control damper (shipped loose)
- Model VD butterfly volume control damper (shipped loose)
- Mill finish or custom paint colors

## **VOLUME CONTROL DAMPERS**

Model COB
(Attaches to mounting sleeve with "S" clips - shipped loose)

(Attaches to mounting sleeve with "S" clips - shipped loose)