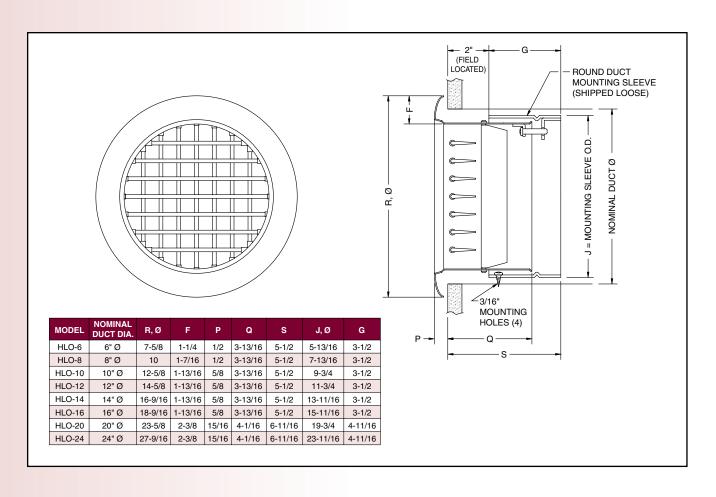

#### **PRODUCT FEATURES**

- Flexible pattern control for direction and spread of air to suit any application
- · Heavy gauge aluminum construction for years of corrosion-resistant performance
- Aerodynamic blades are extruded aluminum resulting in lowest achievable sound and pressure levels - adjustable from 0°- 45° deflection angles.
- Individually adjustable blades spaced on 1" centers
- · Duct mounting ring included for concealed fastening - no screw holes in border.
- Bright White, high gloss baked-on finish