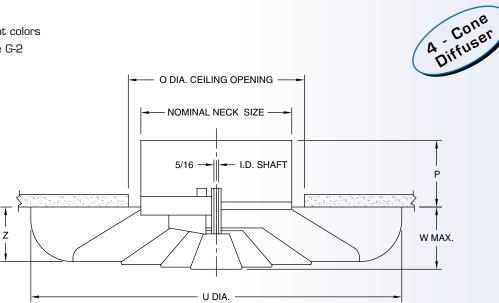

## **DIFFUSER OPTIONS**

- Aluminum construction
- Custom or optional paint colors
- Accessories see page G-2

| NOMINAL<br>NECK SIZE | 0  | Р     | U      | w       | Z       |
|----------------------|----|-------|--------|---------|---------|
| 6                    | 7  | 2-7/8 | 14-3/4 | 2-1/4   | 1-13/16 |
| 8                    | 9  | 3     | 20     | 2-13/16 | 2-1/16  |
| 10                   | 11 | 3     | 26-1/2 | 4-7/16  | 3-1/8   |
| 12                   | 13 | 2-5/8 | 26-1/2 | 4-1/2   | 3-1/8   |
| 15                   | 16 | 3     | 37-3/4 | 5-1/8   | 4       |
| 18                   | 19 | 2-1/2 | 37-3/4 | 4-7/8   | 4       |