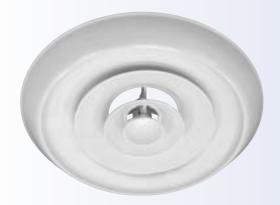

model C-24 Adjustable Supply Diffuser

## **APPLICATION**

- Recommended for heating, cooling, ventilating, and projection heating
- Manually adjustable air pattern for a "draftless" horizontal pattern or vertically projected pattern
- Efficient air distribution in cooling applications at temperature differentials as high as 30° F.
- Up to 20 air changes per hour (ACH)
- 360° horizontal air delivery pattern
- Surface mounted or exposed duct

## **PRODUCT FEATURES**

- Steel, adjustable diffuser
- Turning small inner cone raises or lowers inner cone assembly effecting a pattern change
- $\bullet$  Deep outer cone design minimizes smudging and cleaning  $\nearrow$  repainting expense
- Deep outer cone provides unobstructed air flow patterns near ceiling or structural projections
- Ceiling opening is only 1" larger than neck diameter
- Minimal vertical space required between duct and ceiling
- Arctic White baked-on finish