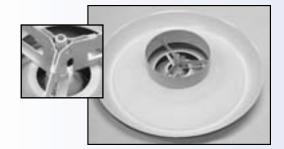

## **PRODUCT FEATURES**

- Steel, adjustable diffuser
- Turning small inner cone raises or lowers inner cone assembly effecting a pattern change
- $\bullet$  Deep outer cone design minimizes smudging and cleaning  $\nearrow$  repainting expense
- Deep outer cone provides unobstructed air flow patterns near ceiling or structural projections
- Ceiling opening is only 1" larger than neck diameter
- Minimal vertical space required between duct and ceiling
- Arctic White baked-on finish