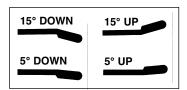

# **PRODUCT FEATURES**

- Double deflection supply grille / register
- Includes Model RC auxiliary mounting frame
- · Removable, reversible core
- · Blades are parallel to width dimension
- Face screw holes attach Rota-core grille to Model RC frame
- Maximum core height is 18". Multiple cores used in grille heights over 18".
- 48" x 48" maximum single piece construction. Multiple sections requiring field assembly over 48".