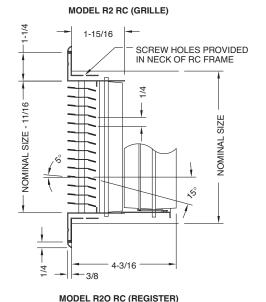

# **PRODUCT FEATURES**

- Double deflection supply grille / register
- Includes Model RC auxiliary mounting frame
- · Removable, reversible core
- · Blades are parallel to width dimension
- Face screw holes attach Rota-core grille to Model RC frame
- Maximum core height is 18". Multiple cores used in grille heights over 18".
- 48" x 48" maximum single piece construction. Multiple sections requiring field assembly over 48".

# **MODELS:**

R2 Supply Grille

R20 Supply register includes factory attached:

OB1-ST Steel

opposed blade volume damper

OB1-AL Aluminum opposed blade volume damper

RC Removable core auxiliary

# NOMINAL SIZE + 2-3/8

All dimensions are in inches.

JOB NAME: SUBMITTED BY: