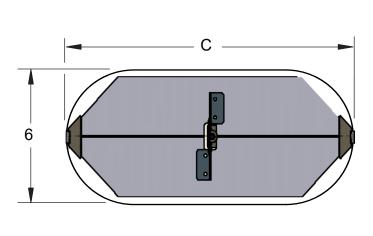

#### Damper shown installed in plenum collar

| OVAL DUCT<br>SIZE | С                | AREA,<br>FT <sup>2</sup> | %<br>ROUND |
|-------------------|------------------|--------------------------|------------|
| 07                | 7 <b>-</b> 3/8   | .25                      | 98         |
| 08                | 8-15/16          | .32                      | 94         |
| 09                | 10-1/2           | .38                      | 89         |
| 10                | 12 <b>-</b> 3/32 | .45                      | 85         |
| 12                | 15-7/32          | .58                      | 75         |
| 14                | 18-3/8           | .71                      | 68         |

<sup>%</sup> Round is ratio of Oval Area to Round Area

INLET VIEW

JOB NAME: SUBMITTED BY: