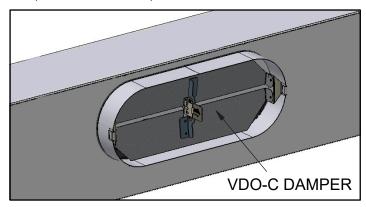

#### Damper shown installed in plenum collar

| OVAL DUCT<br>SIZE | С                | AREA,<br>FT <sup>2</sup> | %<br>ROUND |
|-------------------|------------------|--------------------------|------------|
| 07                | 7 <b>-</b> 3/8   | .25                      | 98         |
| 08                | 8-15/16          | .32                      | 94         |
| 09                | 10-1/2           | .38                      | 89         |
| 10                | 12 <b>-</b> 3/32 | .45                      | 85         |
| 12                | 15-7/32          | .58                      | 75         |
| 14                | 18-3/8           | .71                      | 68         |