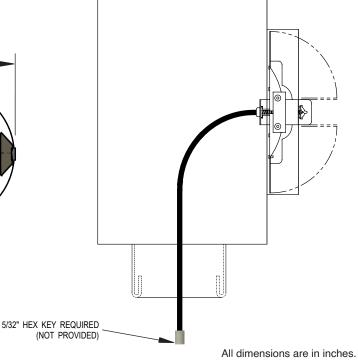

#### **PRODUCT FEATURES**

- · Volume control balancing damper (not full shut-off) with remote cable adjustment
- Install in Flat Oval inlet collar of supply or return air plenums
- Cable accessible from the room thru the diffuser slot opening (pushed up into the slot after balancing