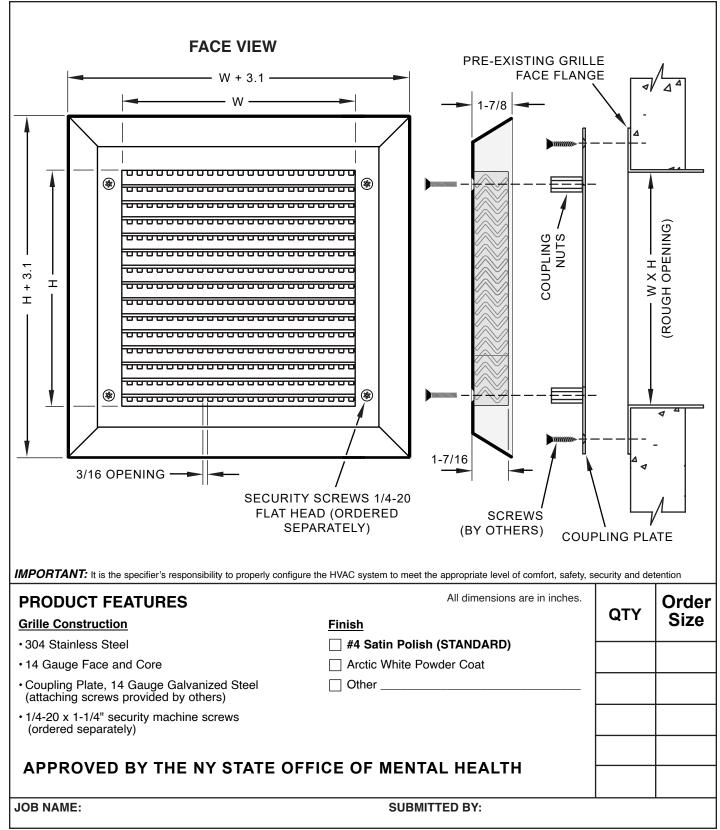

## **ORDER SIZE**

Order size is based on the table below and determines the rough opening size in the pre-existing grille. For example, an S-Vent grille Order Size C3 requires a grille rough opening of 9.4" wide x 9.4" high. Note the overall pre-existing grille flange and verify the S-Vent grille covers the entire flange.