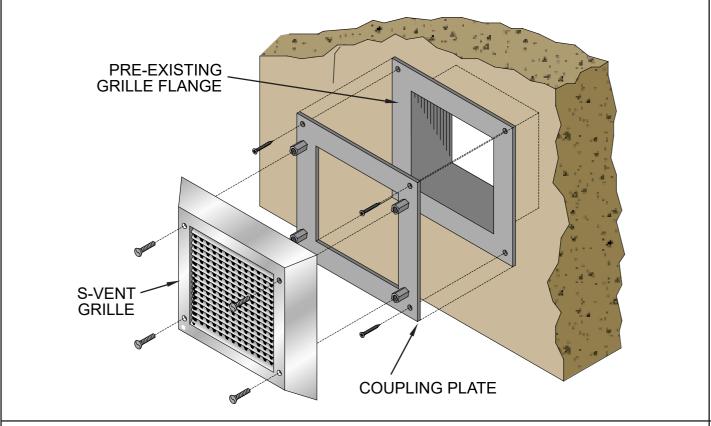

## **ORDER SIZE**

Order size is based on the table below and determines the rough opening size in the pre-existing grille. For example, an S-Vent grille Order Size C3 requires a grille rough opening of 9.4" wide x 9.4" high. Note the overall pre-existing grille flange and verify the S-Vent grille covers the entire flange.