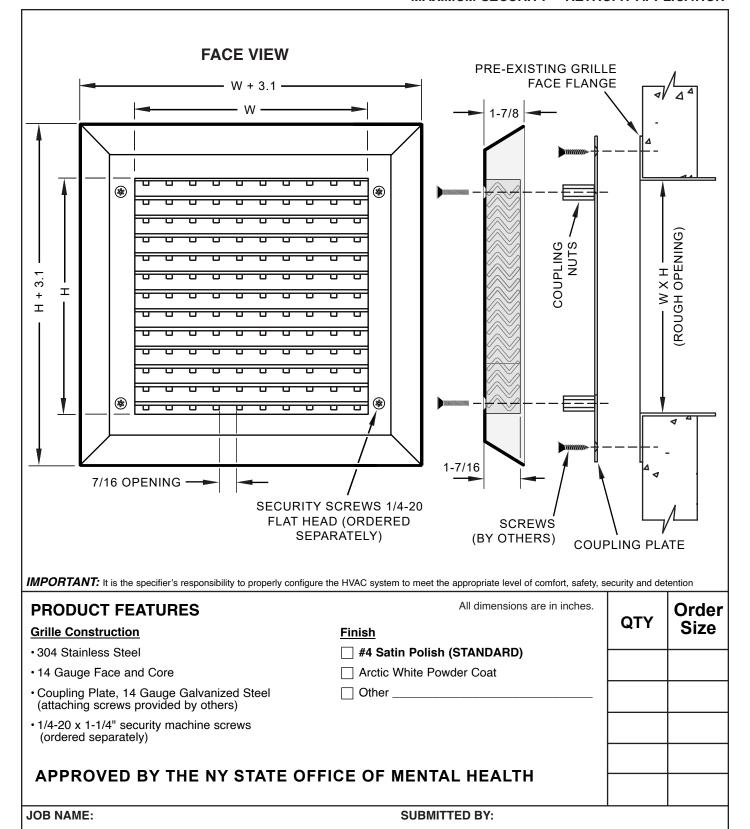

## **ORDER SIZE**

Order size is based on the table below and determines the rough opening size in the pre-existing grille. For example, an S-Vent grille Order Size C3 requires a grille rough opening of 9.4" wide x 9.4" high. Note the overall pre-existing grille flange and verify the S-Vent grille covers the entire flange.