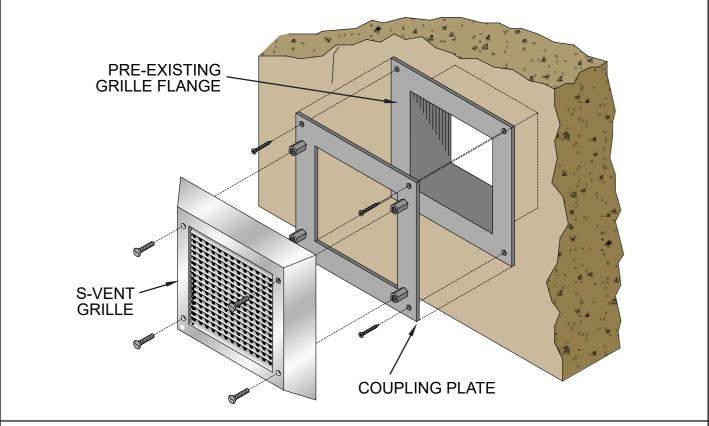

## **ORDER SIZE**

Order size is based on the table below and determines the rough opening size in the pre-existing grille. For example, an S-Vent grille Order Size C3 requires a grille rough opening of 9.4" wide x 9.4" high. Note the overall pre-existing grille flange and verify the S-Vent grille covers the entire flange.