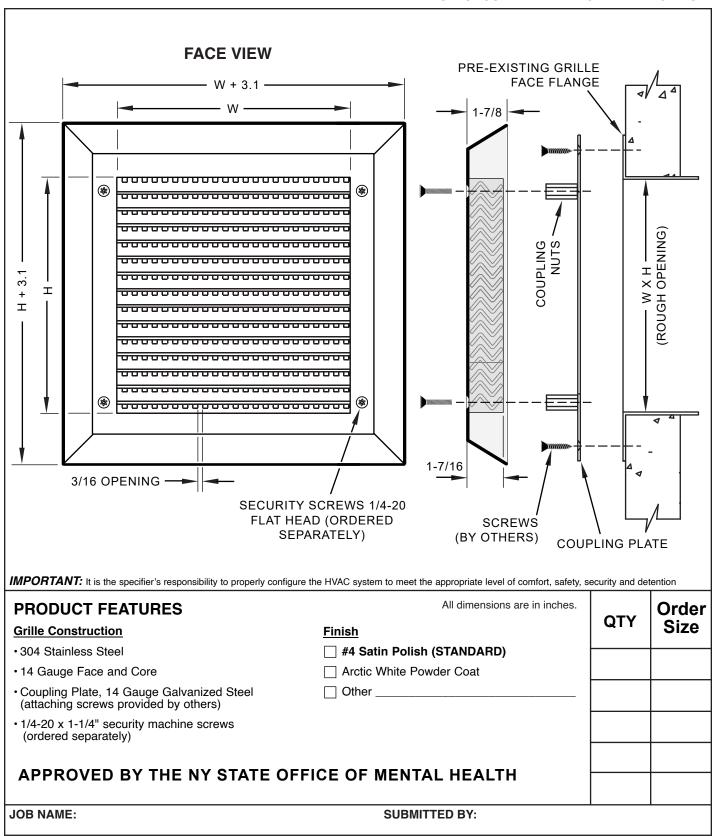

## LIGATURE RESISTANT GRILLE 3/16" X 3/16" APERATURES

**MAXIMUM SECURITY • RETROFIT APPLICATION** 

## **ORDER SIZE**

Order size is based on the table below and determines the rough opening size in the pre-existing grille. For example, an S-Vent grille Order Size C3 requires a grille rough opening of 9.4" wide x 9.4" high. Note the overall pre-existing grille flange and verify the S-Vent grille covers the entire flange.