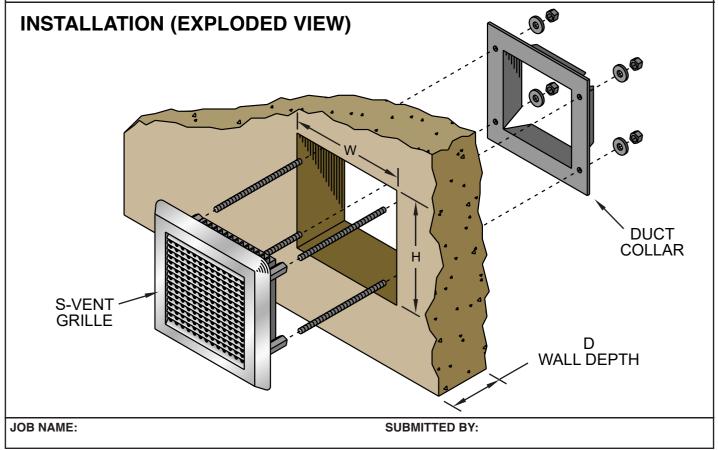

### **ORDER SIZE**

Order size is based on the table below and determines the rough opening size in the wall. For example, an S-Vent grille Order Size C3 requires a wall rough opening of 10.4" wide x 9.4" high.