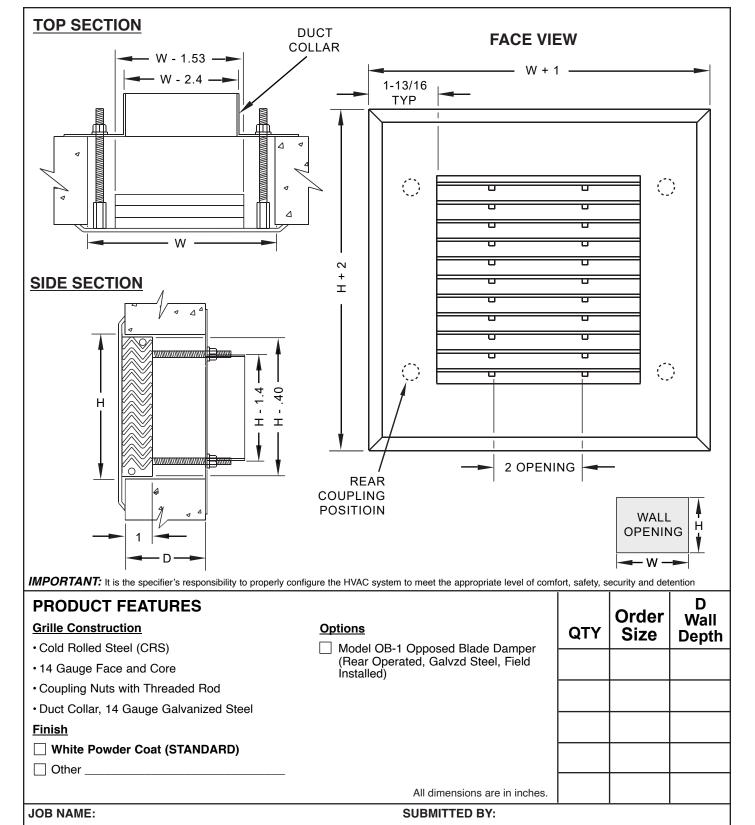

#### LIGATURE RESISTANT GRILLE SUBMITTAL SHEET

www.anemostat-hvac.com

2" X 3/16" APERATURES

**MAXIMUM SECURITY • REAR MOUNTING FRAME** 

### LIGATURE RESISTANT GRILLE 2" X 3/16" APERATURES

MAXIMUM SECURITY • REAR MOUNTING FRAME

### **ORDER SIZE**

Order size is based on the table below and determines the rough opening size in the wall. For example, an S-Vent grille Order Size C3 requires a wall rough opening of 10.4" wide x 9.4" high.