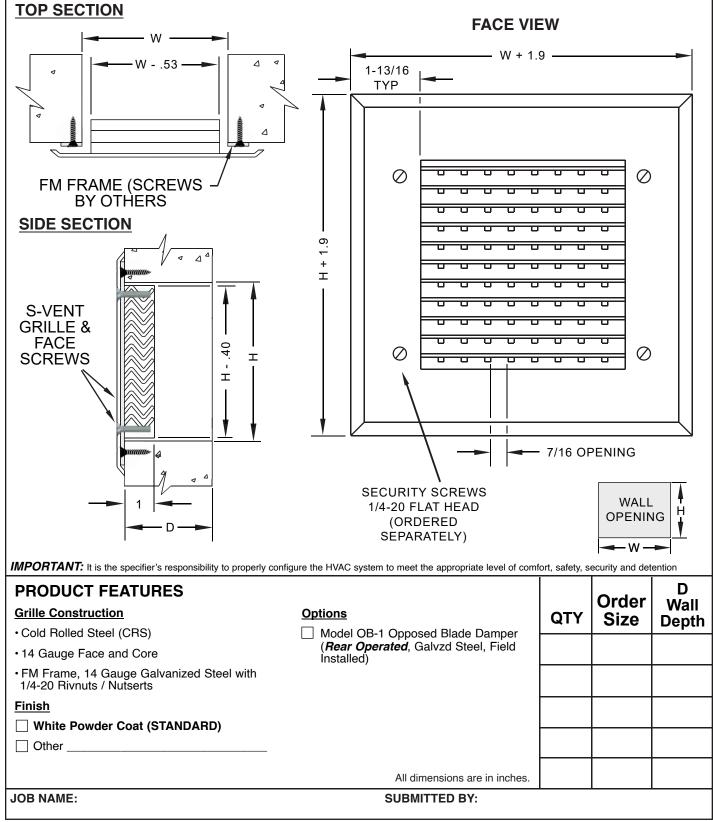

SECURITY AIR DISTRIBUTION

Anemostat

www.anemostat-hvac.com

Model SV3-FM

## LIGATURE RESISTANT GRILLE 7/16" X 3/16" APERATURES

## MAXIMUM SECURITY • FACE MOUNTING FRAME

Product information is subject to change without notice. Drawing is not to scale.

## LIGATURE RESISTANT GRILLE 7/16" X 3/16" APERATURES

www.anemostat-hvac.com

MAXIMUM SECURITY • FACE MOUNTING FRAME

## **ORDER SIZE**

Order size is based on the table below and determines the rough opening size in the wall. For example, an S-Vent grille Order Size C3 requires a wall rough opening of 9.4" wide x 9.4" high.