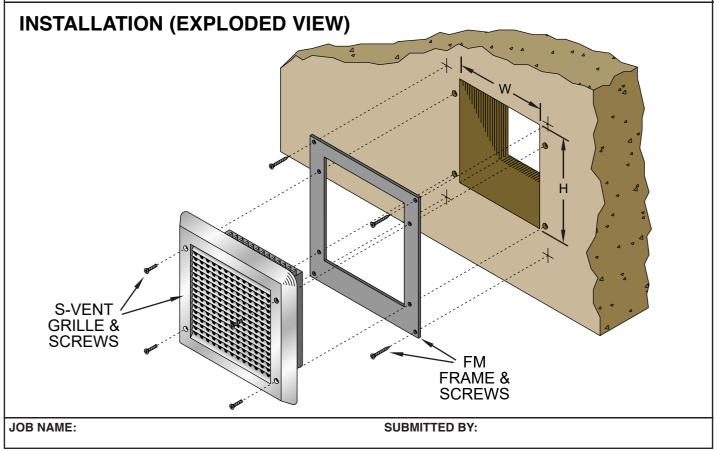

SECURITY AIR DISTRIBUTION

Anemostat

www.anemostat-hvac.com

Model SV3-FM

## LIGATURE RESISTANT GRILLE 7/16" X 3/16" APERATURES

## MAXIMUM SECURITY • FACE MOUNTING FRAME

Product information is subject to change without notice. Drawing is not to scale.