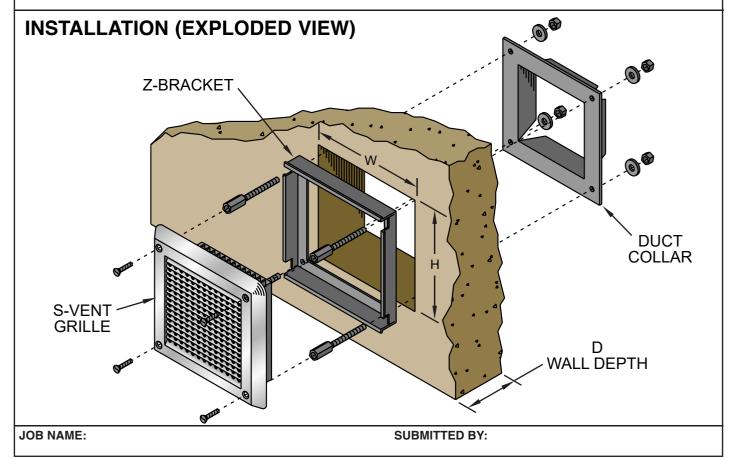

## **ORDER SIZE**

Order size is based on the table below and determines the rough opening size in the wall. For example, an S-Vent grille Order Size C3 requires a wall rough opening of 10.4" wide x 10.1" high.