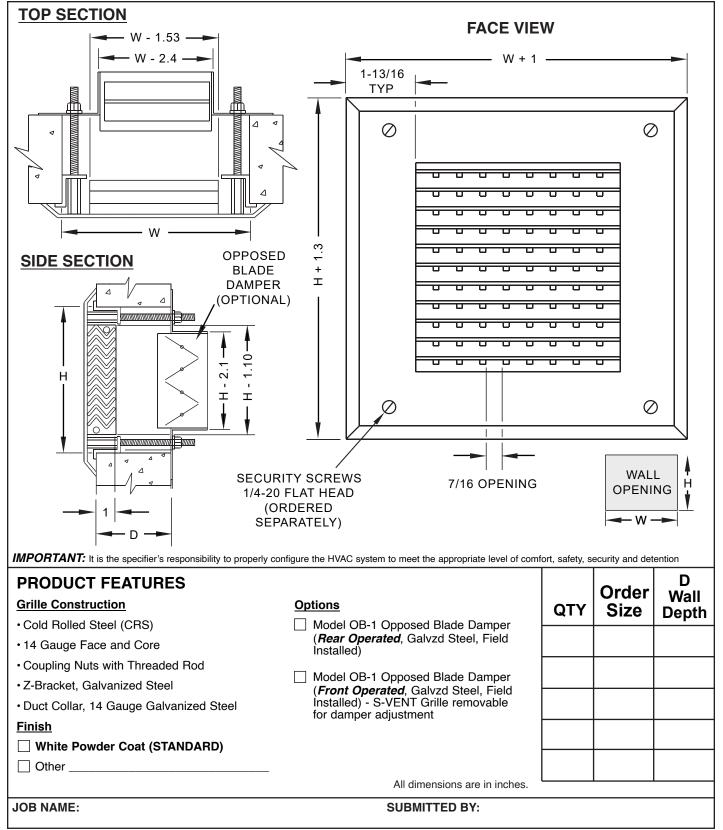

## SUBMITTAL SHEET

LIGATURE RESISTANT GRILLE 7/16" X 3/16" APERATURES

www.anemostat-hvac.com

**MAXIMUM SECURITY • FACE MOUNTED Z-BRACKET** 

SUBMITTAL SHEET

Model SV3-ZB

## LIGATURE RESISTANT GRILLE 7/16" X 3/16" APERATURES

www.anemostat-hvac.com

**MAXIMUM SECURITY • FACE MOUNTED Z-BRACKET** 

## **ORDER SIZE**

Order size is based on the table below and determines the rough opening size in the wall. For example, an S-Vent grille Order Size C3 requires a wall rough opening of 10.4" wide x 10.1" high.