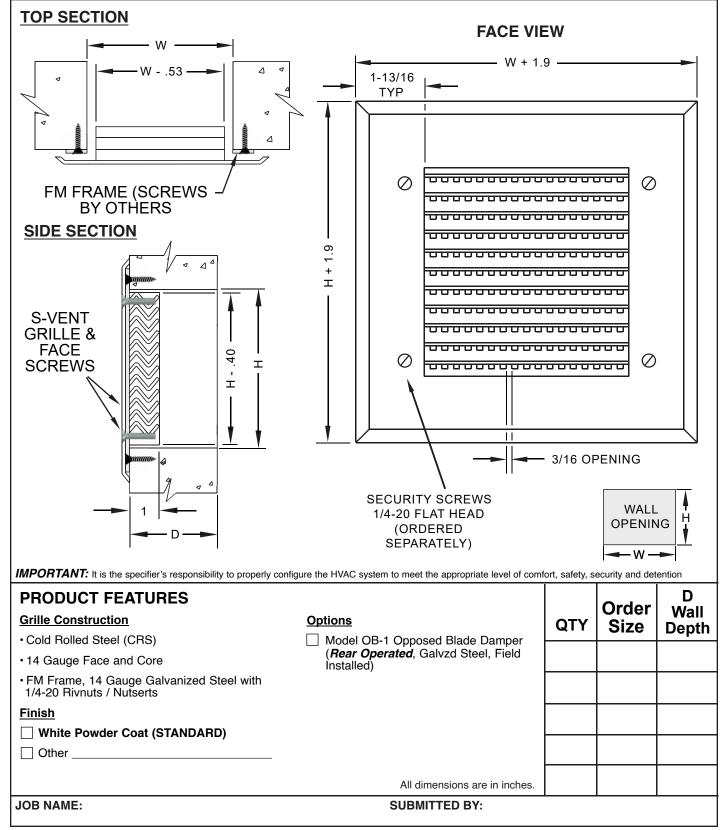

SECURITY AIR DISTRIBUTION

Anemostat

www.anemostat-hvac.com

Model SV2-FM

LIGATURE RESISTANT GRILLE 3/16" X 3/16" APERATURES

MAXIMUM SECURITY • FACE MOUNTING FRAME

Product information is subject to change without notice. Drawing is not to scale.

## LIGATURE RESISTANT GRILLE 3/16" X 3/16" APERATURES

www.anemostat-hvac.com

MAXIMUM SECURITY • FACE MOUNTING FRAME