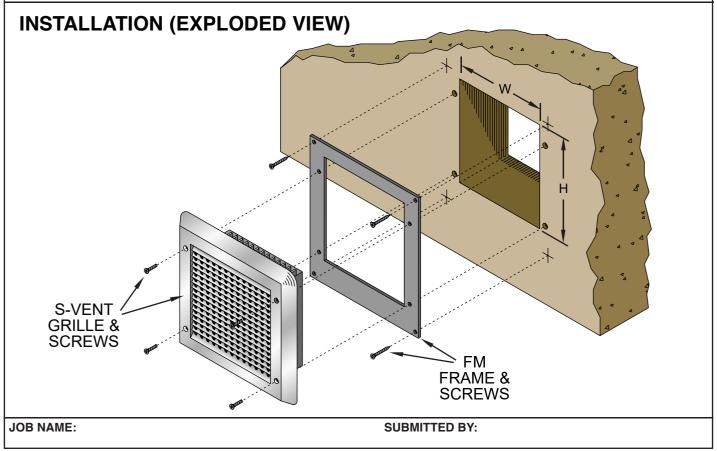

## **ORDER SIZE**

Order size is based on the table below and determines the rough opening size in the wall. For example, an S-Vent grille Order Size C3 requires a wall rough opening of 9.4" wide x 9.4" high.