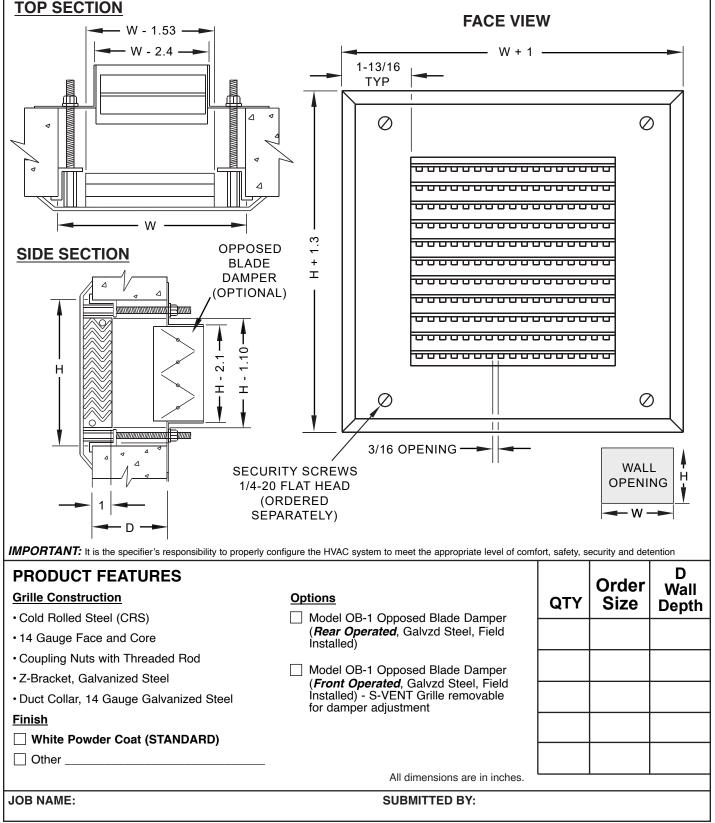

Model SV2-ZB

## SUBMITTAL SHEET LIGATURE RESISTANT GRILLE 3/16" X 3/16" APERATURES

www.anemostat-hvac.com

MAXIMUM SECURITY • FACE MOUNTED Z-BRACKET

Model SV2-ZB

## SUBMITTAL SHEET LIGATURE RESISTANT GRILLE 3/16" X 3/16" A PERATURES

www.anemostat-hvac.com

MAXIMUM SECURITY • FACE MOUNTED Z-BRACKET