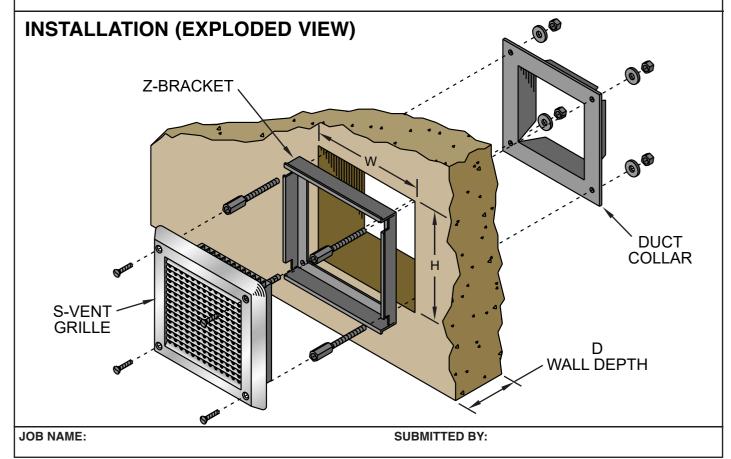

В3  | C3   | D3   | E3   | F3   | G3   | Н3   | J3   |
|                               | 12.1 | A4                        | B4  | C4   | D4   | E4   | F4   | G4   | H4   | J4   |
|                               | 14.1 | A5                        | B5  | C5   | D5   | E5   | F5   | G5   | H5   | J5   |
|                               | 16.1 | A6                        | В6  | C6   | D6   | E6   | F6   | G6   | H6   | J6   |
|                               | 18.1 | A7                        | В7  | C7   | D7   | E7   | F7   | G7   | H7   | J7   |
|                               | 20.1 | A8                        | В8  | C8   | D8   | E8   | F8   | G8   | H8   | J8   |
|                               | 22.1 | A9                        | В9  | C9   | D9   | E9   | F9   | G9   | H9   | J9   |