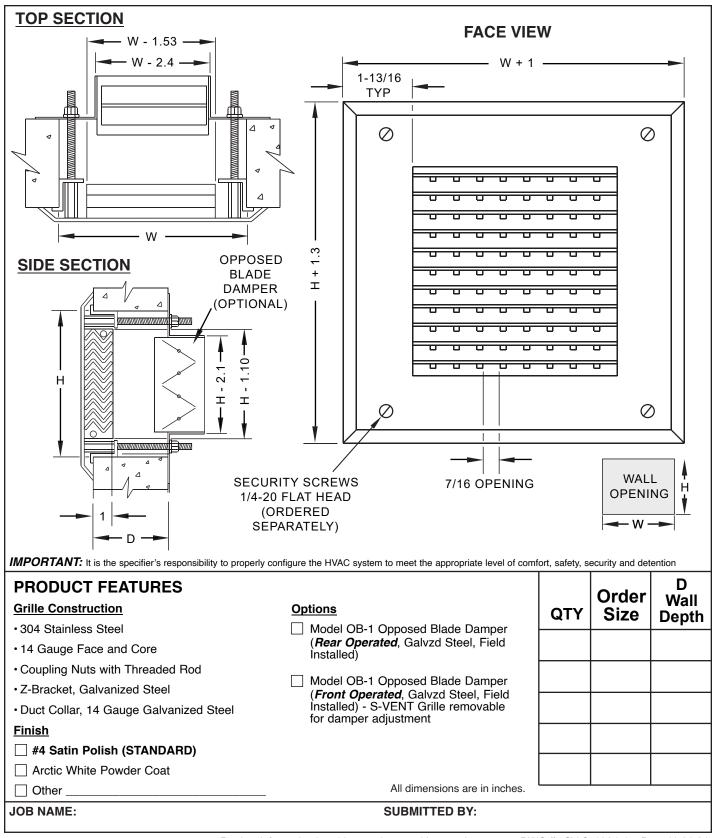

SUBMITTAL SHEET

Model SV23-ZB

## LIGATURE RESISTANT GRILLE 7/16" X 3/16" APERATURES

www.anemostat-hvac.com

MAXIMUM SECURITY • FACE MOUNTED Z-BRACKET

Model SV23-ZB

## SUBMITTAL SHEET LIGATURE RESISTANT GRILLE 7/16" X 3/16" APERATURES

www.anemostat-hvac.com

**MAXIMUM SECURITY • FACE MOUNTED Z-BRACKET** 

## **ORDER SIZE**

Order size is based on the table below and determines the rough opening size in the wall. For example, an S-Vent grille Order Size C3 requires a wall rough opening of 10.4" wide x 10.1" high.