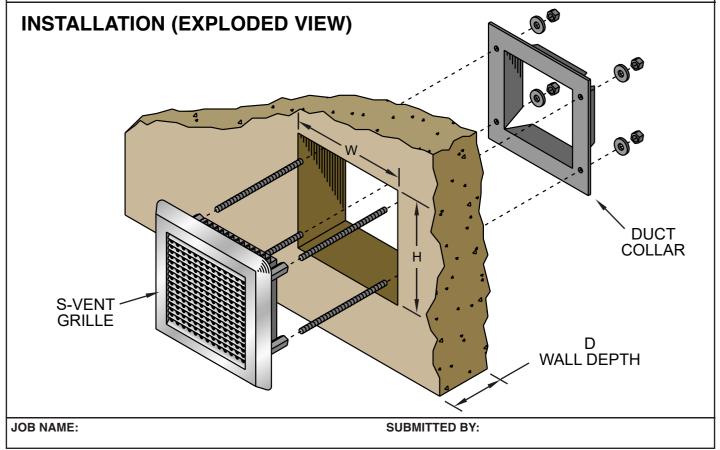

### **ORDER SIZE**

Order size is based on the table below and determines the rough opening size in the wall. For example, an S-Vent grille Order Size C3 requires a wall rough opening of 10.4" wide x 9.4" high.