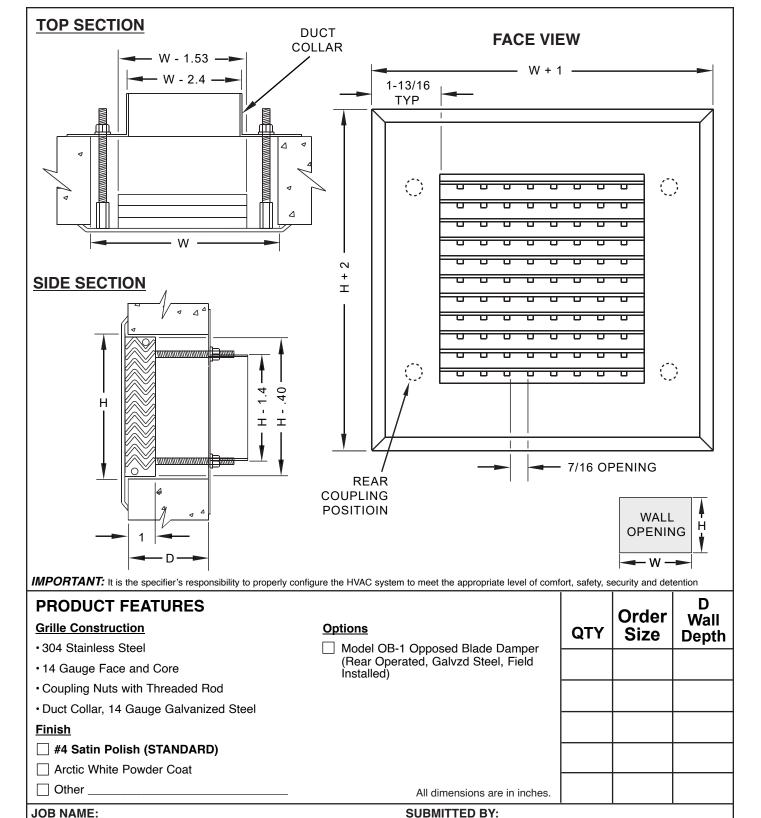

# Model SV23-RM

### LIGATURE RESISTANT GRILLE 7/16" X 3/16" APERATURES

www.anemostat-hvac.com

**MAXIMUM SECURITY • REAR MOUNTING FRAME** 

### **ORDER SIZE**

Order size is based on the table below and determines the rough opening size in the wall. For example, an S-Vent grille Order Size C3 requires a wall rough opening of 10.4" wide x 9.4" high.

|                               |      | W = WIDTH (ROUGH OPENING) |     |      |      |      |      |      |      |      |
|-------------------------------|------|---------------------------|-----|------|------|------|------|------|------|------|
|                               |      | 6.4                       | 8.4 | 10.4 | 12.4 | 14.4 | 16.4 | 18.4 | 20.4 | 22.4 |
| H = HEIGHT<br>(ROUGH OPENING) | 5.4  | A1                        | B1  | C1   | D1   | E1   | F1   | G1   | H1   | J1   |
|                               | 7.4  | A2                        | B2  | C2   | D2   | E2   | F2   | G2   | H2   | J2   |
|                               | 9.4  | А3                        | В3  | C3   | D3   | E3   | F3   | G3   | Н3   | J3   |
|                               | 11.4 | A4                        | B4  | C4   | D4   | E4   | F4   | G4   | H4   | J4   |
|                               | 13.4 | A5                        | B5  | C5   | D5   | E5   | F5   | G5   | H5   | J5   |
|                               | 15.4 | A6                        | В6  | C6   | D6   | E6   | F6   | G6   | H6   | J6   |
|                               | 17.4 | A7                        | В7  | C7   | D7   | E7   | F7   | G7   | H7   | J7   |
|                               | 19.4 | A8                        | B8  | C8   | D8   | E8   | F8   | G8   | H8   | J8   |
|                               | 21.4 | A9                        | В9  | C9   | D9   | E9   | F9   | G9   | H9   | J9   |