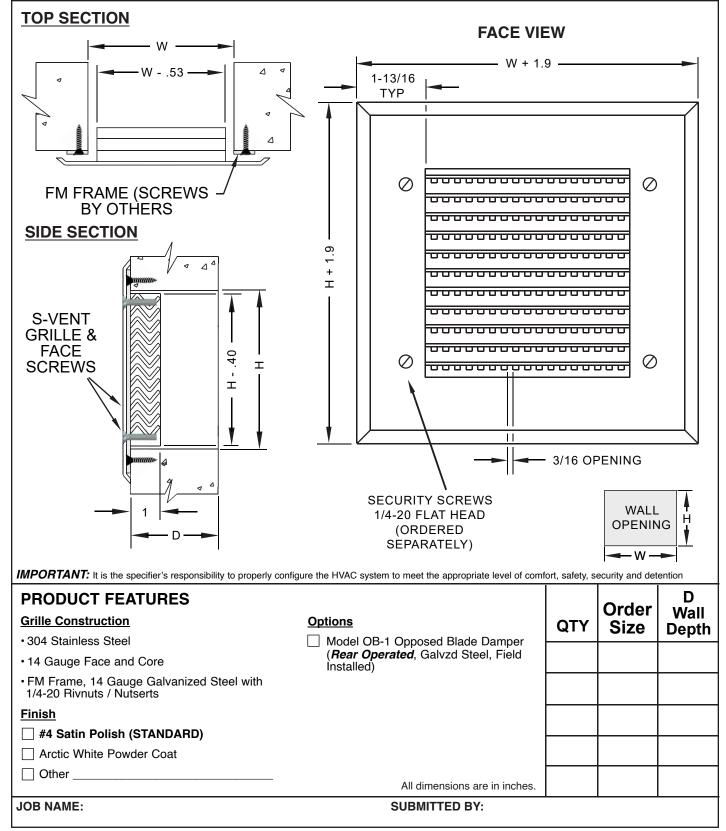

SUBMITTAL SHEET

Anemostat

www.anemostat-hvac.com

Model SV22-FM

LIGATURE RESISTANT GRILLE 3/16" X 3/16" APERATURES

MAXIMUM SECURITY • FACE MOUNTING FRAME

Product information is subject to change without notice. Drawing is not to scale.

LIGATURE RESISTANT GRILLE 3/16" X 3/16" APERATURES

www.anemostat-hvac.com

MAXIMUM SECURITY • FACE MOUNTING FRAME

## **ORDER SIZE**

Order size is based on the table below and determines the rough opening size in the wall. For example, an S-Vent grille Order Size C3 requires a wall rough opening of 9.4" wide x 9.4" high.

|                               |      | W = WIDTH (ROUGH OPENING) |     |     |      |      |      |      |      |      |
|-------------------------------|------|---------------------------|-----|-----|------|------|------|------|------|------|
|                               |      | 5.4                       | 7.4 | 9.4 | 11.4 | 13.4 | 15.4 | 17.4 | 19.4 | 21.4 |
| H = HEIGHT<br>(ROUGH OPENING) | 5.4  | A1                        | B1  | C1  | D1   | E1   | F1   | G1   | H1   | J1   |
|                               | 7.4  | A2                        | B2  | C2  | D2   | E2   | F2   | G2   | H2   | J2   |
|                               | 9.4  | A3                        | B3  | C3  | D3   | E3   | F3   | G3   | H3   | J3   |
|                               | 11.4 | A4                        | B4  | C4  | D4   | E4   | F4   | G4   | H4   | J4   |
|                               | 13.4 | A5                        | B5  | C5  | D5   | E5   | F5   | G5   | H5   | J5   |
|                               | 15.4 | A6                        | B6  | C6  | D6   | E6   | F6   | G6   | H6   | J6   |
|                               | 17.4 | A7                        | B7  | C7  | D7   | E7   | F7   | G7   | H7   | J7   |
|                               | 19.4 | A8                        | B8  | C8  | D8   | E8   | F8   | G8   | H8   | J8   |
|                               | 21.4 | A9                        | B9  | C9  | D9   | E9   | F9   | G9   | H9   | J9   |