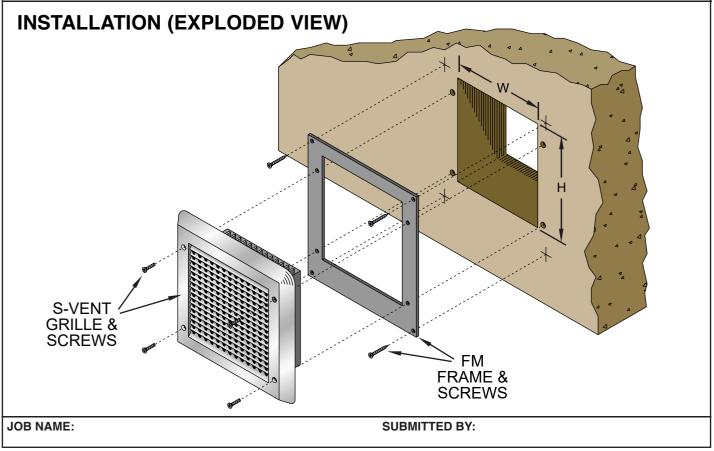

## **ORDER SIZE**

Order size is based on the table below and determines the rough opening size in the wall. For example, an S-Vent grille Order Size C3 requires a wall rough opening of 9.4" wide x 9.4" high.