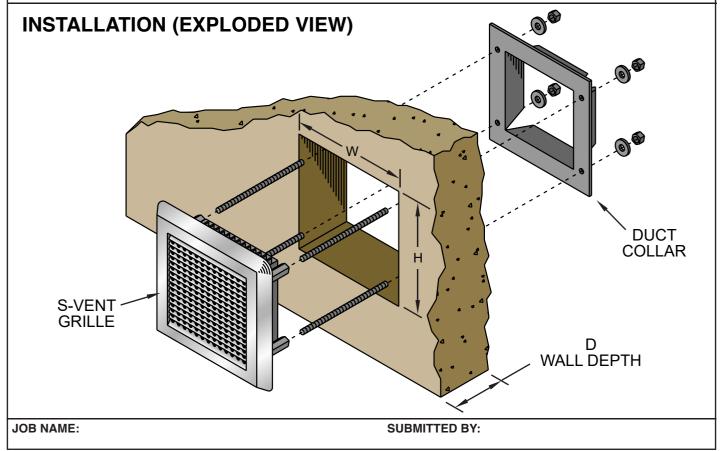

### **ORDER SIZE**

Order size is based on the table below and determines the rough opening size in the wall. For example, an S-Vent grille Order Size C3 requires a wall rough opening of 10.4" wide x 9.4" high.