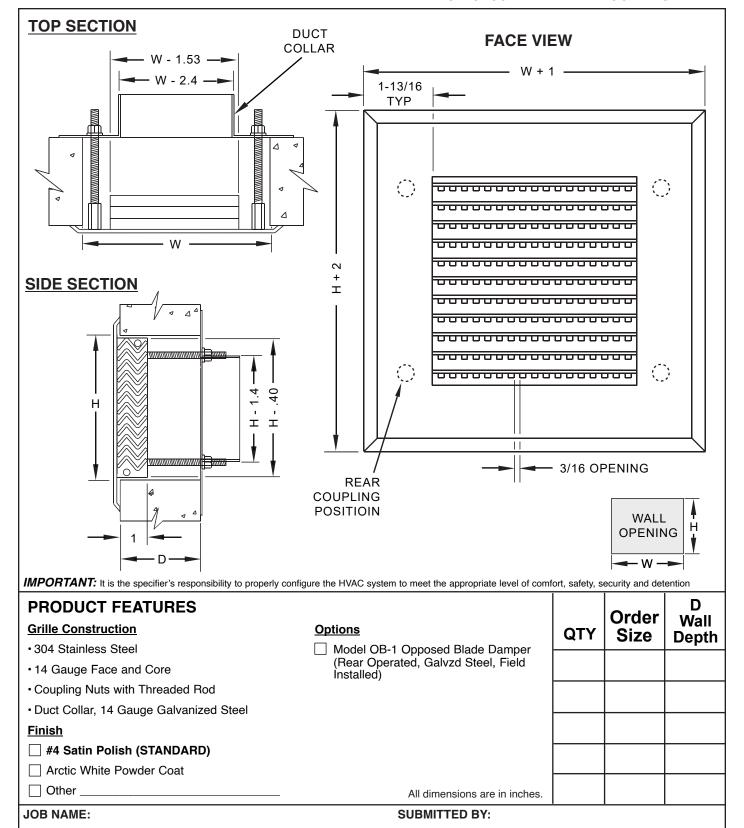

### **ORDER SIZE**

Order size is based on the table below and determines the rough opening size in the wall. For example, an S-Vent grille Order Size C3 requires a wall rough opening of 10.4" wide x 9.4" high.