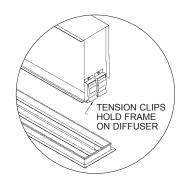

### **PRODUCT FEATURES**

- Steel, fixed air pattern ceiling diffuser with 1 to 4 slots
- "Draftless" air distribution ideal for VAV systems
- · Integral plenum reduces air leakage
- Choice of inlet locations.
  Specify type Z or U
- Frame snaps on to suspended diffuser, no visible frame fasteners