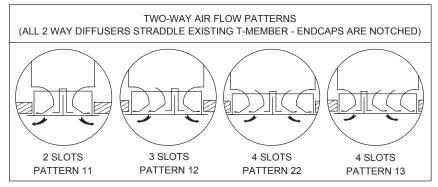

### **CONSTRUCTION DETAILS**

Material: 24 GA Galvannealed Steel - Diffuser Extruded Aluminum - Surface Frame

Finish: White on exposed surfaces (std)

Special Finish (opt)

(PATTERN 11 SHOWN)

PLENUM INLET TYPES