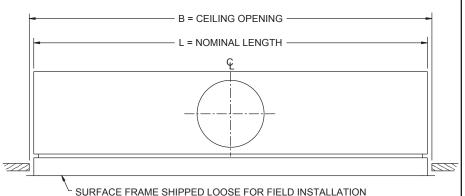

| NOMINAL<br>LENGTH L | CEILING<br>OPENING B |
|---------------------|----------------------|
| 24                  | 24 3/4               |
| 36                  | 36 3/4               |
| 48                  | 48 3/4               |
| 60                  | 60 3/4               |

FACE VIEW OF SURFACE FRAME FOR TWO WAY PATTERNS (CENTER TEE INCORPORATED WITH FRAME))

TILES SHOWN FOR CLARITY ONLY, PROVIDED BY OTHERS

All dimensions are in inches.

JOB NAME: