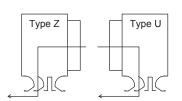

### **PRODUCT FEATURES**

- Steel, fixed air pattern ceiling diffuser with 1 to 4 slots
- "Draftless" air distribution ideal for VAV systems
- · Integral plenum reduces air leakage
- Choice of inlet locations.
  Specify type Z or U
- Frame snaps on to suspended diffuser, no visible frame fasteners

### **CONSTRUCTION DETAILS**

Material: 24 GA Galvannealed Steel - Diffuser Extruded Aluminum - Surface Frame

Finish: White on exposed surfaces (std)

Special Finish (opt)

(PATTERN 11 SHOWN)

PLENUM INLET TYPES