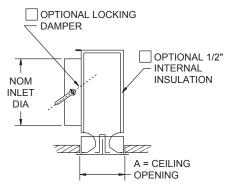

### **CONSTRUCTION DETAILS**

Material: 24 GA Galvannealed Steel - Diffuser Extruded Aluminum - Surface Frame

Finish: White on exposed surfaces (std)

Special Finish (opt)

(PATTERN 11 SHOWN)

PLENUM INLET TYPES

| AIR<br>PATTERN | CEILING<br>OPENING A |
|----------------|----------------------|
| 11             | 4 3/4                |
| 12             | 6                    |
| 22             | 7 1/4                |
| 13             | 7 1/4                |

| INLET<br>DIAMETER | DIFFUSER<br>HEIGHT H |
|-------------------|----------------------|
| 5, 6              | 9 1/4                |
| 7, 8, 9           | 12 7/16              |
| 10                | 14                   |