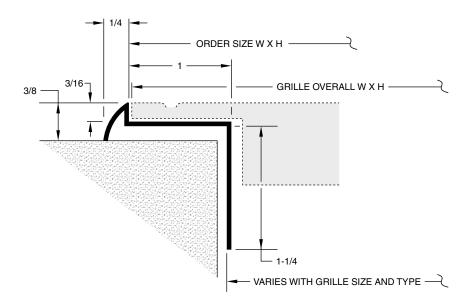

## **CONSTRUCTION DETAILS**

Material:

Extruded Aluminum

Finish:

☐ Arctic White

☐ Custom Color

☐ Mill Finish

Order Size = Grille Overall + 3/32"

All dimensions are in inches.

JOB NAME:

**SUBMITTED BY:**