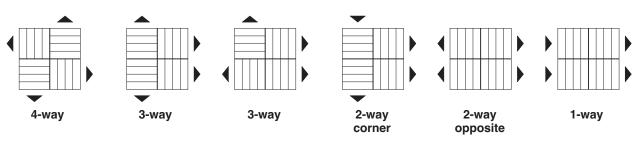

#### **PRODUCT FEATURES**

- Flexible, modular core supply diffuser for horizontal air distribution patterns.
- Diffuser with (4) Cores easily re-configured in field for desired air distribution pattern (1, 2, 3 or 4-way)
- · Spring loaded cores

AVAILABLE OPTIONAL

- · Hinged, removable perforated face
- Face pattern 3/16" diameter holes on 1/4" centers, 50% free area

Note: Diffuser ships with 4-way pattern

#### **CORE PATTERNS**

All dimensions are in inches.

JOB NAME:

**SUBMITTED BY:**