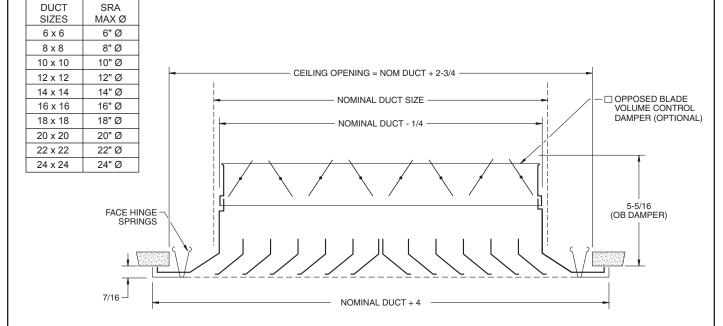

#### **ACCESSORIES**

☐ **OB1S** (Steel Opposed Blade

Volume Control Damper)

☐ **OB1X** (Aluminum Opposed Blade

Volume Control Damper)

SRA Square to Round Adapter,

Steel

Type, Steel (used with SRA)

#### **CORE PATTERNS**

All dimensions are in inches.

JOB NAME:

**SUBMITTED BY:**