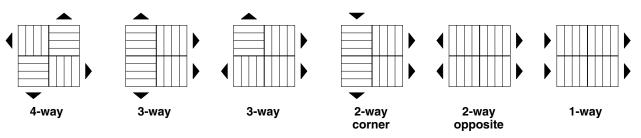

#### **PRODUCT FEATURES**

- Flexible, modular core supply diffuser for horizontal air distribution patterns.
- Diffuser with (4) Cores easily re-configured in field for desired air distribution pattern (1, 2, 3 or 4-way)
- Spring loaded cores

Note: Diffuser ships with 4-way pattern

#### **CORE PATTERNS** -

All dimensions are in inches.

JOB NAME:

SUBMITTED BY: