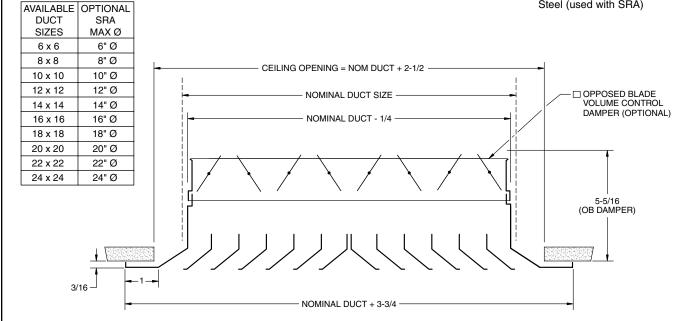

#### **ACCESSORIES**

- OB1S (Steel Opposed Blade Volume Control Damper)
- OB1X (Aluminum Opposed Blade Volume Control Damper)
- SRA Square to Round Adapter, Steel
- VD Volume Damper, Butterfly Type, Steel (used with SRA)

#### **CORE PATTERNS** -

All dimensions are in inches.

JOB NAME:

SUBMITTED BY: