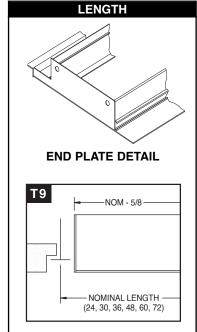

## PRODUCT FEATURES

- •Designed for use with combination 9/16" Tegular / Surface frame applications
- •Field adjustable pattern / volume controllers
- •Standard lengths = 24", 30", 36", 48", 60", 72" (custom lengths available)
- Includes plenum mounting brackets and screws
- •See Model AD Air Distribution plenums engineered for use with this diffuser

## MODELS

**Supply Diffusers** 

FF-T9S-150 1-1/2" Slot

Returns (No Volume / Pattern Controllers)

FFR-T9B-150 1-1/2" Slot

Model AD engineered plenum length to order is Grid / Module Size - 5/8"

| PJ-T9S-150 ● 1-1/2" SLOT WIDTH |        |          |         |         |
|--------------------------------|--------|----------|---------|---------|
| # SLOTS                        | А      | С        | E       | D       |
| 1                              | 3-3/4  | 3-15/16  | 4-7/32  | 3-5/16  |
| 2                              | 6-3/4  | 6-15/16  | 7-7/32  | 6-5/16  |
| 3                              | 9-3/4  | 9-15/16  | 10-7/32 | 9-5/16  |
| 4                              | 12-3/4 | 12-15/16 | 13-7/32 | 12-5/16 |