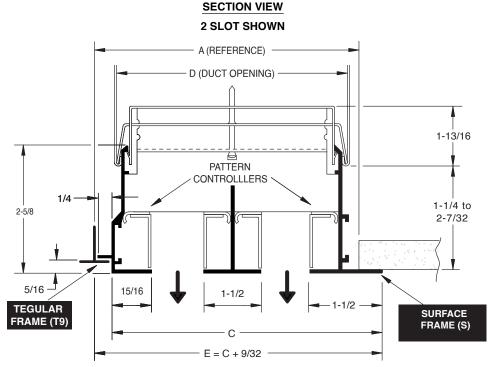

## MODELS

**Supply Diffusers** 

FF-T9S-150 1-1/2" Slot

Returns (No Volume / Pattern Controllers)

FFR-T9B-150 1-1/2" Slot

Model AD engineered plenum length to order is Grid / Module Size - 5/8"

| PJ-T9S-150 ● 1-1/2" SLOT WIDTH |        |          |         |         |
|--------------------------------|--------|----------|---------|---------|
| # SLOTS                        | А      | С        | E       | D       |
| 1                              | 3-3/4  | 3-15/16  | 4-7/32  | 3-5/16  |
| 2                              | 6-3/4  | 6-15/16  | 7-7/32  | 6-5/16  |
| 3                              | 9-3/4  | 9-15/16  | 10-7/32 | 9-5/16  |
| 4                              | 12-3/4 | 12-15/16 | 13-7/32 | 12-5/16 |

All dimensions are in inches.

JOB NAME:

SUBMITTED BY: