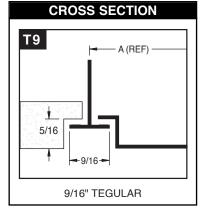

## SUBMITTAL SHEET

www.anemostat-hvac.com

PRO-JET™

Architectural Linear Diffuser

Combo 9/16" Tegular (T9) & Surface (S)Frames

1-1/2" Slot Width

## MODELS

**Supply Diffusers** 

FF-T9S-150 1-1/2" Slot

Returns (No Volume / Pattern Controllers)

FFR-T9B-150 1-1/2" Slot

Model AD engineered plenum length to order is Grid / Module Size - 5/8"

| PJ-T9S-150 ● 1-1/2" SLOT WIDTH |        |          |         |         |
|--------------------------------|--------|----------|---------|---------|
| # SLOTS                        | А      | С        | E       | D       |
| 1                              | 3-3/4  | 3-15/16  | 4-7/32  | 3-5/16  |
| 2                              | 6-3/4  | 6-15/16  | 7-7/32  | 6-5/16  |
| 3                              | 9-3/4  | 9-15/16  | 10-7/32 | 9-5/16  |
| 4                              | 12-3/4 | 12-15/16 | 13-7/32 | 12-5/16 |