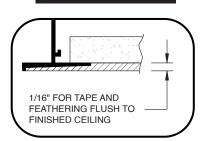

# 79 A (REF) 5/16 9/16" TEGULAR

**CROSS SECTION** 

| BEVELED MUD / PLASTER FRAME |
|-----------------------------|
|                             |
| DETAIL (BF)                 |

| PJ-T9B-150 • 1-1/2" SLOT WIDTH |        |          |         |         |  |
|--------------------------------|--------|----------|---------|---------|--|
| # SLOTS                        | А      | С        | Е       | D       |  |
| 1                              | 3-3/4  | 3-15/16  | 4-7/32  | 3-5/16  |  |
| 2                              | 6-3/4  | 6-15/16  | 7-7/32  | 6-5/16  |  |
| 3                              | 9-3/4  | 9-15/16  | 10-7/32 | 9-5/16  |  |
| 4                              | 12-3/4 | 12-15/16 | 13-7/32 | 12-5/16 |  |