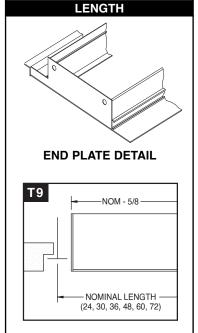

### **PRODUCT FEATURES**

- •Designed for use with combination 9/16" Tegular / Mud frame applications
- •Field adjustable pattern / volume controllers
- •Standard lengths = 24", 30", 36", 48", 60", 72" (custom lengths available)
- Includes plenum mounting brackets and screws
- •See Model AD Air Distribution plenums engineered for use with this diffuser

### **MODELS**

**Supply Diffusers** 

FF-T9B-150 1-1/2" Slot

Returns (No Volume / Pattern Controllers)

FFR-T9B-150 1-1/2" Slot

Model AD engineered plenum length to order is Grid / Module Size - 5/8"