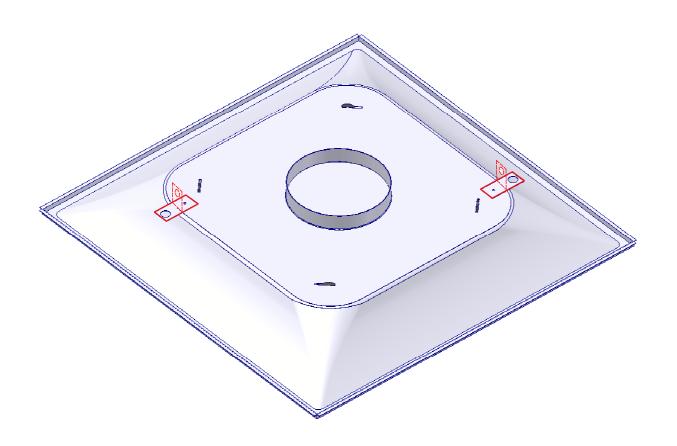

## **PRODUCT FEATURES**

- This optional feature adds (2) spot-welded sheet metal tabs to the back of a ceiling diffuser or return unit. The tabs provide attachment points for support wire, etc. to prevent the ceiling diffuser / return from falling to the floor caused by a seismic event or any incidental shifting of the grid system or supporting structure. Shown below is this feature when used with Model PG plaque style ceiling diffuser.
- Available with all Anemostat air distribution models. Steel, Aluminum, or Stainless Steel construction.
- Tabs may be shipped flat on certain air distribution for packaging. Bend up to vertical before attaching support wire / cable, as necessary.