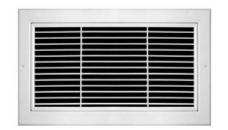

## **PRODUCT FEATURES CONSTRUCTION DETAILS Models** ☐ **HD30** 3/4" Blade Spacing Material: • 1/2" or 3/4" Blade spacing · Registers include a factory attached steel ☐ Steel Construction HD35 1/2" Blade Spacing opposed blade volume control damper ☐ 304 SS Construction 0° Deflection · Surface mounted holes in frame neatly Finish: 40° Deflection countersunk for supplied #8 x 1-1/2" oval Arctic White (std) head screws **Accessories** ☐ Custom Color (opt) • 16 GA Steel Frame / 14 GA Support Bars OB-1 Opposed Blade Damper · Heavy-Duty Blades 0° DELECTION SHOWN SUPPORT BARS 1-7/8 LONG BLADES SHOWN (L) 0 NOM DUCT - 11/16 NOM DUCT + 1-13/16 NOMINAL -DUCT SIZE 0 0 6" MAX **TYPICAL OPTIONAL** NOM DUCT + 1-13/16 OPPOSED BLADE DAMPER (FACTORY ATTACHED) SHORT BLADES (S) 0° DELECTION, 1/2" SPACING 40° DELECTION, 1/2" SPACING All dimensions are in inches. JOB NAME: **SUBMITTED BY:**