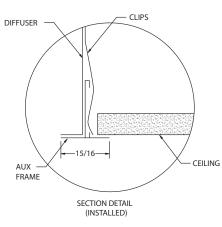

## PRODUCT FEATURES

- Combines both the supply and return in one assembly
- 12" center down-blow controller
- 24", 30", 36", 48", 60" nominal lengths
- Diffuser is suspended in the ceiling opening and the Auxiliary Surface frame is snapped into position and held in place by tension clips on the diffuser

## **CONSTRUCTION DETAILS**

Material: 24 GA Galvannealed Steel Diffuser

Aluminum Model TBF Tee Bar Frame

Finish: Diffuser is flat black on exposed surfaces

Auxiliary Surface Frame is white

| OVAL INLET |   |                    |
|------------|---|--------------------|
| SIZES      | Н | NOM LENGTH         |
| 5, 6, 7    | 8 | 24, 30, 36, 48, 60 |
| 8, 10      | 9 |                    |