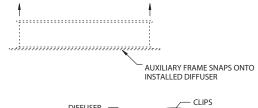

## PRODUCT FEATURES

- Combines both the supply and return in one assembly
- 12" center down-blow controller
- 24", 30", 36", 48", 60" nominal lengths
- Diffuser is suspended in the ceiling opening and the Auxiliary Surface frame is snapped into position and held in place by tension clips on the diffuser