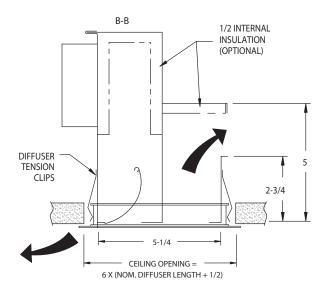

## PRODUCT FEATURES

- Combines both the supply and return in one assembly
- 12" center down-blow controller
- 24", 30", 36", 48", 60" nominal lengths
- Diffuser is suspended in the ceiling opening and the Auxiliary Surface frame is snapped into position and held in place by tension clips on the diffuser

## **CONSTRUCTION DETAILS**

Material: 24 GA Galvannealed Steel Diffuser

Aluminum Model TBF Tee Bar Frame

Finish: Diffuser is flat black on exposed surfaces

Auxiliary Surface Frame is white

| OVAL INLET |   |                    |
|------------|---|--------------------|
| SIZES      | Н | NOM LENGTH         |
| 5, 6, 7    | 8 | 24, 30, 36, 48, 60 |
| 8, 10      | 9 |                    |