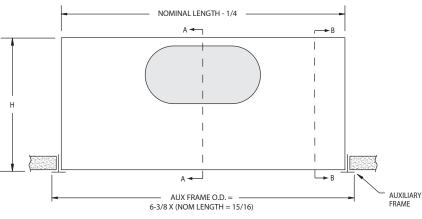

## **CONSTRUCTION DETAILS**

Material: 24 GA Galvannealed Steel Diffuser

Aluminum Model TBF Tee Bar Frame

Finish: Diffuser is flat black on exposed surfaces

Auxiliary Surface Frame is white

| OVAL INLET |   |                    |
|------------|---|--------------------|
| SIZES      | Н | NOM LENGTH         |
| 5, 6, 7    | 8 | 24, 30, 36, 48, 60 |
| 8, 10      | 9 |                    |