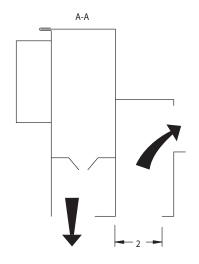

## PRODUCT FEATURES

- Combines both the supply and return in one assembly
- 12" center down-blow controller
- 24", 30", 36", 48", 60" nominal lengths
- Diffuser is suspended in the ceiling opening and the Auxiliary Surface frame is snapped into position and held in place by tension clips on the diffuser