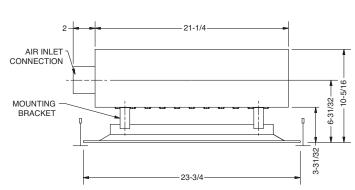

## PRODUCT FEATURES

- The Dx-P ceiling supply diffuser includes internal nozzles that mixes supply air with induction air.
- Various capacities available to match space and loading conditions.
- 1/2" internal fiberglass insulation is standard.
- Side oval inlet collar allow for a low profile installation.
- Air flow balancing port to determine supply air quantity.
- · Plenum is coated steel

## **DIFFUSER CONSTRUCTION DETAILS**

Material: 22 GA Cold Rolled Steel (std)

20 GA Aluminum (opt)

22 GA 304 Stainless Steel (opt)

Diffuser Finish: White (std)

Custom Colors (opt)