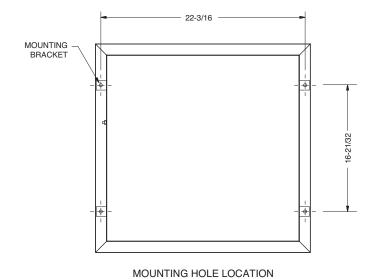

MOONTING HOLL LOCATION

PLAN VIEW

All dimensions are in inches.

JOB NAME:

**SUBMITTED BY:**