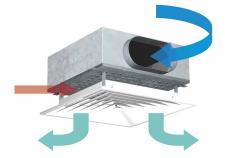

## PRODUCT FEATURES

- The Dx-P ceiling supply diffuser includes internal nozzles that mixes supply air with induction air.
- Various capacities available to match space and loading conditions.
- 1/2" internal fiberglass insulation is standard.
- Side oval inlet collar allow for a low profile installation.
- Air flow balancing port to determine supply air quantity.
- · Plenum is coated steel