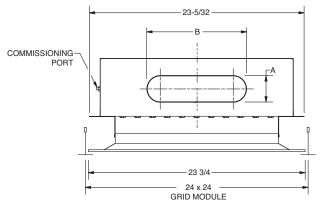

## Accessories

☐ **DQ** Damper

| MODEL Dx-P · CEILING PLENUM INDUCTION |                      |   |         |
|---------------------------------------|----------------------|---|---------|
| CAPACITY                              | INLET SIZE<br>(OVAL) | Α | В       |
| А                                     | 6                    | 4 | 6-15/16 |
| В                                     | 6                    | 4 | 6-15/16 |
| С                                     | 8                    | 4 | 10-3/32 |
| D                                     | 10                   | 4 | 13-1/4  |
| E                                     | 10                   | 4 | 13-1/4  |
| F                                     | 10                   | 4 | 13-1/4  |

MOONTING HOLL LOCATION

PLAN VIEW

All dimensions are in inches.

JOB NAME:

**SUBMITTED BY:**