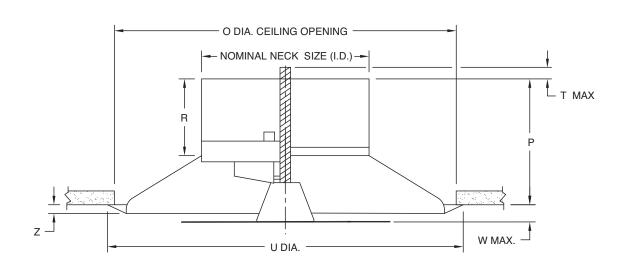

Butterfly Volume Damper (Model VD)

Duct Mounted

Equalizer-Volume Damper Combo (Model LD)

Duct Mounted

| NOMINAL<br>NECK SIZE | 0      | Р     | U      | W      | Z     | R     | Т*      |
|----------------------|--------|-------|--------|--------|-------|-------|---------|
| 6                    | 12     | 4-1/2 | 12-3/4 | 3/4    | 5/16  | 3     | 17/32   |
| 8                    | 17     | 4-1/2 | 18-1/2 | 1-3/8  | 5/8   | 3     | 15/32   |
| 10                   | 21-3/4 | 5-1/4 | 24-1/4 | 2-5/16 | 1     | 3     | 9/32    |
| 12                   | 21-3/4 | 4-7/8 | 24-1/4 | 2-3/8  | 1     | 3     | 13/32   |
| 15                   | 31-3/4 | 5-5/8 | 35-1/2 | 2-1/2  | 1-3/8 | 3     | 2-5/32  |
| 18                   | 31-3/4 | 5-1/8 | 35-1/2 | 2-1/4  | 1-3/8 | 3-1/4 | 2-17/32 |

**NOTE:** Neck mounted air control accessories will interfere with the center pattern control screw and should be field installed in the rigid supply duct upstream of the diffuser.

All dimensions are in inches.