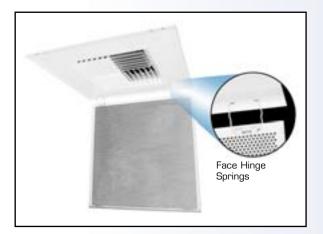

# **PRODUCT FEATURES**

- Available in steel or aluminum construction
- Removable face plate is attached with concealed spring clips. Face hinge spring clips allow 90 degree "hinge-down" for cleaning and adjustment.
- Face pattern is 3/16" dia holes on 1/4" centers 51% free area
- "Easy-snap" cores removable without tools and positively retained by spring clips
- Directional cores from 3" x 3" up to 12" x 12"
- Square neck sizes available from 6" x 6" up to 24" x 24"
- Diffusers ship with 4 way pattern
- Arctic White thermo-set finish including face, backpan, and cores