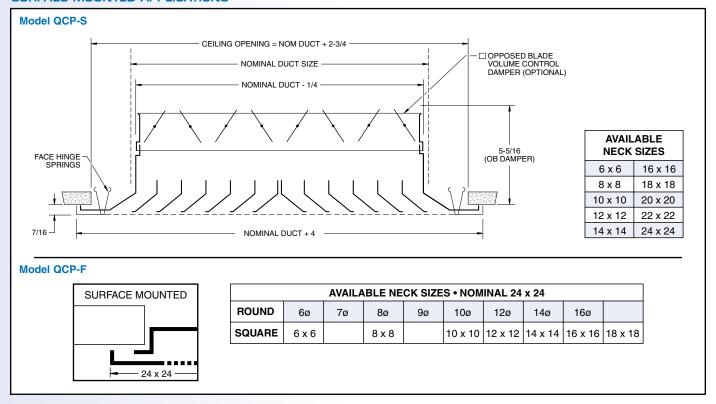

egree "hinge-down" for cleaning and adjustment.
- Face pattern is 3/16" dia holes on 1/4" centers 51% free area
- "Easy-snap" cores removable without tools and positively retained by spring clips
- Directional cores from 3" x 3" up to 12" x 12"
- Square neck sizes available from 6" x 6" up to 24" x 24"
- Diffusers ship with 4 way pattern
- Arctic White thermo-set finish including face, backpan, and cores

### **DIFFUSER OPTIONS**

- Aluminum or steel for diffuser, perforated face, and extension panel
- Optional and custom colors
- White face, black backpan and cores
- Model OB1 opposed blade neck volume control damper
- Model TBF auxiliary mounting frame for hard / plaster ceilings
- Model SRA square-to-round duct adapter









### **CORE PATTERNS**





# SURFACE MOUNTED APPLICATIONS



### SUSPENDED GRID SYSTEM APPLICATIONS