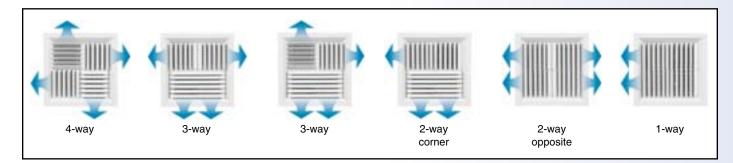

# **APPLICATION**

- Perforated supply diffuser with modular cores that are easily configured for 1, 2, 3, or 4 way horizontal air discharge pattern to meet changing space needs
- Perforated face hides diffuser cores and minimizes core tampering
- Exhibits excellent VAV performance maintaining a horizontal pattern for the entire operating range
- Applicable to heating, cooling, or ventilation of spaces
- Frames for surface mounting or use with suspended grid systems