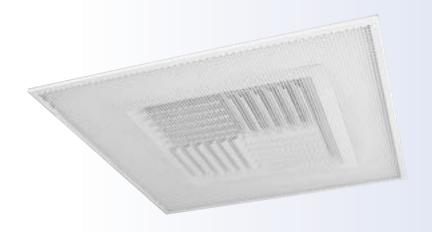

# **APPLICATION**

- Perforated supply diffuser with modular cores that are easily configured for 1, 2, 3, or 4 way horizontal air discharge pattern to meet changing space needs
- Perforated face hides diffuser cores and minimizes core tampering
- Exhibits excellent VAV performance maintaining a horizontal pattern for the entire operating range
- Applicable to heating, cooling, or ventilation of spaces
- Frames for surface mounting or use with suspended grid systems

# **PRODUCT FEATURES**

- Available in steel or aluminum construction
- Removable face plate is attached with concealed spring clips. Face hinge spring clips allow 90 degree "hinge-down" for cleaning and adjustment.
- Face pattern is 3/16" dia holes on 1/4" centers 51% free area
- "Easy-snap" cores removable without tools and positively retained by spring clips
- Directional cores from 3" x 3" up to 12" x 12"
- Square neck sizes available from 6" x 6" up to 24" x 24"
- Diffusers ship with 4 way pattern
- Arctic White thermo-set finish including face, backpan, and cores