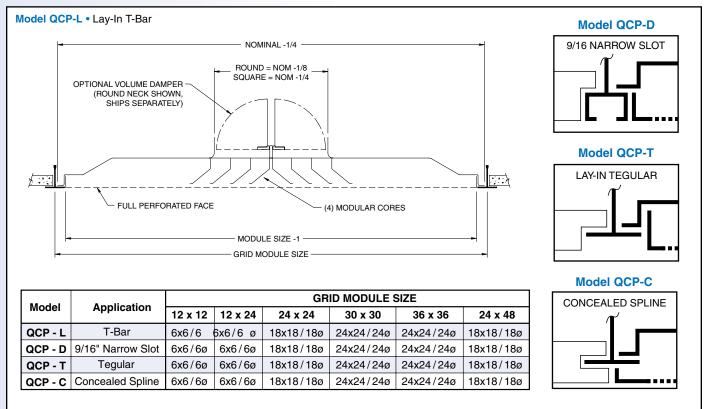

ment.
- Face pattern is 3/16" dia holes on 1/4" centers 51% free area
- "Easy-snap" cores removable without tools and positively retained by spring clips
- Directional cores from 3" x 3" up to 12" x 12"
- Square neck sizes available from 6" x 6" up to 24" x 24"
- Diffusers ship with 4 way pattern
- Arctic White thermo-set finish including face, backpan, and cores

### **DIFFUSER OPTIONS**

- Aluminum or steel for diffuser, perforated face, and extension panel
- Optional and custom colors
- White face, black backpan and cores
- Model OB1 opposed blade neck volume control damper
- Model TBF auxiliary mounting frame for hard / plaster ceilings
- Model SRA square-to-round duct adapter









### **CORE PATTERNS**





# SURFACE MOUNTED APPLICATIONS



### SUSPENDED GRID SYSTEM APPLICATIONS