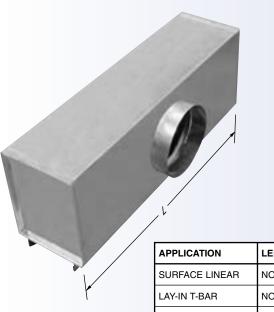

D

| APPLICATION       | LENGTH "L" |
|-------------------|------------|
| SURFACE LINEAR    | NOMINAL    |
| LAY-IN T-BAR      | NOMINAL -1 |
| 9/16" NARROW SLOT | NOMINAL -1 |