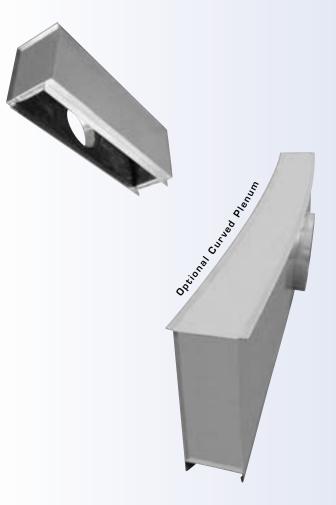

#### **PLENUM OPTIONS**

- Insulation treatments: 1/2" internal, 1/2" foil faced internal or external, closed cell "fiber-free" foam
- Locking quadrant inlet damper
- Aluminum or stainless steel construction
- · Curved plenums to match curved linear supply diffusers and returns