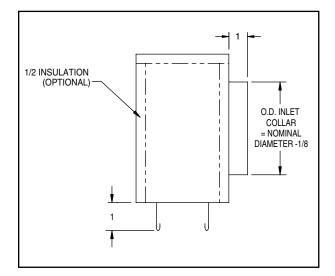

### **PRODUCT FEATURES**

- Nominal lengths of 24", 36", 48", 60", & 72".
- Fits linear slot products from 1 to 8 slots, 1/2" thru 3" slot widths.
- Hemmed edge design interfaces with diffuser mounting hardware to speed installation
- Cross sectional area of plenum designed and sized to minimize directional effects of discharge pattern from the diffuser into the space
- Offset design allows for 1/2" insulation for smooth airflow into diffuser neck
- · Zinc coated steel