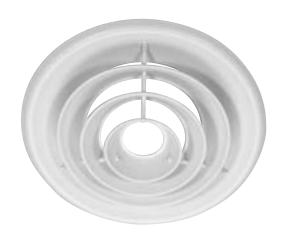

## **PRODUCT FEATURES**

- Steel construction fixed vertically projected air pattern
- 3 expanding inner cones designed with closed beads
- Arctic White baked-on finish