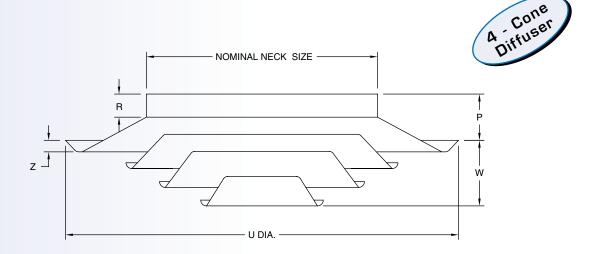

## **DIFFUSER OPTIONS**

- Aluminum construction
- Custom or optional paint colors
- Accessories see page G-2

| NOMINAL<br>NECK SIZE | Р     | U      | W     | R | Z   |
|----------------------|-------|--------|-------|---|-----|
| 10                   | 1-7/8 | 17     | 2-3/4 | 1 | 1/2 |
| 12                   | 2-1/4 | 20-7/8 | 3-1/4 | 1 | 1/2 |
| 15                   | 2-1/2 | 24-5/8 | 3-3/4 | 1 | 1/2 |
| 18                   | 3-1/8 | 30-3/8 | 4-5/8 | 1 | 1/2 |
| 21                   | 4-7/8 | 36-1/8 | 5-3/8 | 2 | 1/2 |
| 24                   | 5-1/4 | 42-3/4 | 6-1/2 | 2 | 3/4 |
| 30                   | 5-1/4 | 48-1/2 | 7-1/4 | 2 | 3/4 |