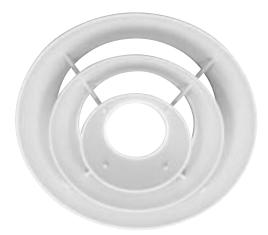

#### **PRODUCT FEATURES**

- Steel construction fixed vertically projected air pattern
- 2 expanding inner cones designed with closed beads
- Arctic White baked-on finish