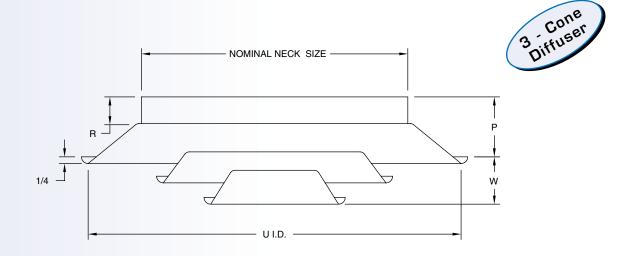

### DIFFUSER OPTIONS

- Aluminum construction
- Custom or optional paint colors
- Accessories see page G-2

| NOMINAL<br>NECK SIZE | Р     | U      | W     | R |
|----------------------|-------|--------|-------|---|
| 10                   | 2-3/4 | 14     | 1-7/8 | 1 |
| 12                   | 3-1/8 | 16-7/8 | 2-1/4 | 1 |
| 15                   | 3-3/4 | 21-1/8 | 2-3/4 | 1 |
| 18                   | 4-3/8 | 25-3/8 | 3-1/4 | 1 |
| 21                   | 6     | 29-1/2 | 3-3/4 | 2 |
| 24                   | 6-1/2 | 33-3/4 | 4-1/4 | 2 |
| 30                   | 7-3/4 | 42-1/4 | 5-1/4 | 2 |