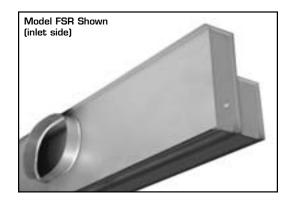

## **PRODUCT FEATURES**

- Aerodynamic, curved deflection vane integrated into a coated steel supply plenum for optimum performance
- 24", 36", 48", 60" nominal lengths
- · Integral supply air plenum minimizes air leakage.
- Plenum inlet located as required for ease of installation
- Flat black finish on exposed surfaces
- Model FSR combines both the supply and return in one assembly