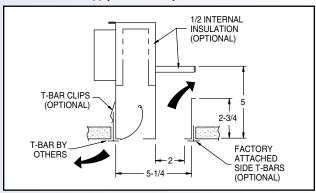

## **OPTIONS**

- 1/2" Internal glass fiber insulation. External insulation, and "fiberless" insulating systems available.
- T-Bar Clips
- Side Tees (white)
- Volume damper in inlet.
- Center Notch for pass-thru applications
- Surface mounting frames
- Custom lengths

# Model FD-L - Supply, Lay-In T-Bar

Model FSR-L - Supply / Return, Lay-In T-Bar