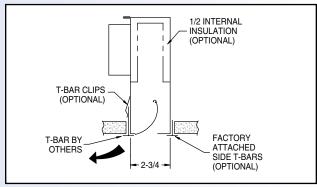

## **OPTIONS**

- 1/2" Internal glass fiber insulation. External insulation, and "fiberless" insulating systems available.
- T-Bar Clips
- Side Tees (white)
- Volume damper in inlet.
- Center Notch for pass-thru applications
- Surface mounting frames
- Custom lengths

# Model FD-L - Supply, Lay-In T-Bar

Model FSR-L - Supply / Return, Lay-In T-Bar