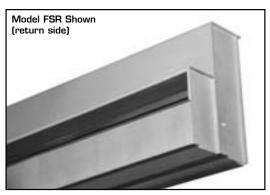

## **PRODUCT FEATURES**

- Aerodynamic, curved deflection vane integrated into a coated steel supply plenum for optimum performance
- 24", 36", 48", 60" nominal lengths
- · Integral supply air plenum minimizes air leakage.
- Plenum inlet located as required for ease of installation
- Flat black finish on exposed surfaces
- Model FSR combines both the supply and return in one assembly