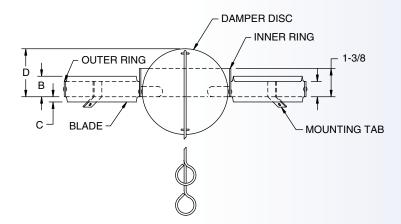

## **PRODUCT FEATURES**

- Installs in neck of diffuser
- Face-operated disc damper surrounded by flat radial blades.
- Steel construction with flat black finish.
- Field installed accessory

| SIZE | NECK<br>DIA. | OUTER<br>RING OD | INNER<br>RING ID | NO. OF<br>BLADE | А   | В     | С   | D     |
|------|--------------|------------------|------------------|-----------------|-----|-------|-----|-------|
| 10   | 10           | 9-3/4            | 3-5/8            | 8               | 3/4 | 1-1/4 | 1/4 | 2-1/4 |
| 12   | 12           | 11-3/4           | 4-1/2            | 8               | 3/4 | 1-1/4 | 1/4 | 2-5/8 |
| 15   | 15           | 14-3/4           | 5                | 10              | 3/4 | 1-1/4 | 1/4 | 2-7/8 |
| 18   | 18           | 17-3/4           | 6                | 10              | 1   | 2     | 1/2 | 3-5/8 |
| 21   | 21           | 20-3/4           | 7                | 10              | 1   | 2     | 1/2 | 4-1/8 |
| 24   | 24           | 23-3/4           | 8                | 12              | 1   | 2     | 1/2 | 4-5/8 |
| 30   | 30           | 29-3/4           | 10               | 14              | 1   | 2     | 1/2 | 5-5/8 |