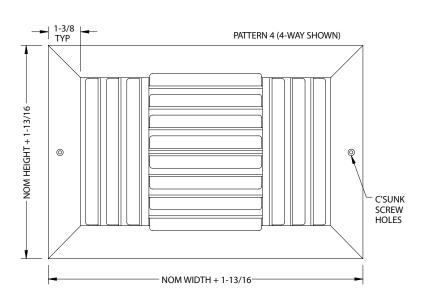

### **PRODUCT FEATURES**

- Individually Adjustable Blades
- 9 Blow Patterns
- Countersunk Screw Holes w/ Screws (provided)
- Sizes 4" x 4" up to 60" x 48" (Min sizes for 2, 3, 4 way patterns is 12" x 12")

### Models

☐ 1C Gri

Grille with holes for

surface mounting

1C-D4 Register with holes for surface mounting

with 304 SS opposed blade volume control

damper

All dimensions are in inches.