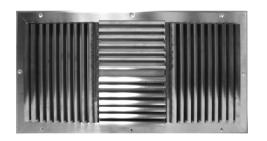

# Model 1C CURVED BLADE SUPPLY GRILLE

STAINLESS STEEL SURFACE MOUNT

### **PRODUCT FEATURES**

- Individually Adjustable Blades
- 9 Blow Patterns
- Countersunk Screw Holes w/ Screws (provided)
- Sizes 4" x 4" up to 60" x 48" (Min sizes for 2, 3, 4 way patterns is 12" x 12")

#### **CONSTRUCTION DETAILS**

Material: 304 Stainless Steel

316 Stainless Steel (Optional)

Finish: Satin Polish (Standard)