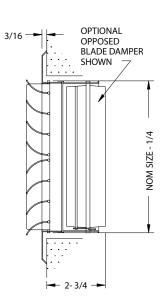

### Models

☐ 1C Gri

Grille with holes for

surface mounting

1C-D4 Register with holes for surface mounting

with 304 SS opposed blade volume control

damper

All dimensions are in inches.