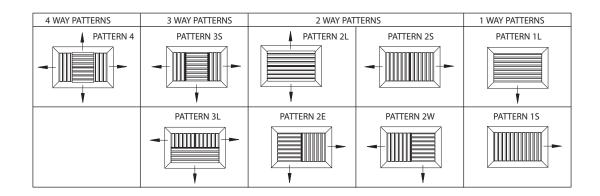

### **PRODUCT FEATURES**

- Individually Adjustable Blades
- 9 Blow Patterns
- Countersunk Screw Holes w/ Screws (provided)
- Sizes 4" x 4" up to 60" x 48" (Min sizes for 2, 3, 4 way patterns is 12" x 12")