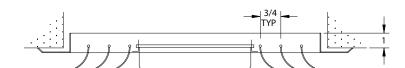

### **PRODUCT FEATURES**

- Individually Adjustable Blades
- 9 Blow Patterns
- Countersunk Screw Holes w/ Screws (provided)
- Sizes 4" x 4" up to 60" x 48" (Min sizes for 2, 3, 4 way patterns is 12" x 12")

### Models

☐ 1C Gri

Grille with holes for

surface mounting

1C-D4 Register with holes for surface mounting

with 304 SS opposed blade volume control

damper

All dimensions are in inches.