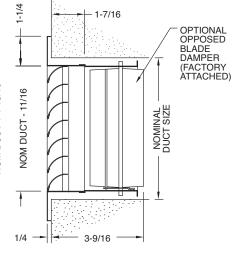

304/316 STAINLESS STEEL FIXED BLADE RETURN GRILLE 3/4" BLADE SPACING 45° DEFLECTION

www.anemostat-hvac.com

# **PRODUCT FEATURES**

- Blades fixed at 45°
- Optional stainless steel opposed blade volume control damper, face operated (OBD)
- Countersunk screw holes and stainless steel screws
- Single piece construction up to 48" x 48"

# **CONSTRUCTION DETAILS**

Material: 20 GA 304 stainless steel (std)

20 GA 316 stainless steel (opt)

Finish: Satin polish (std)

## Models

☐ **30-45-S** 3/4" Blade Spacing, 45° Delfection,

Short Blades

☐ **30-45-L** 3/4" Blade Spacing, 45° Delfection,

Long Blades

### Accessories

Opposed Blade Damper

# NOM DUCT + 1-13/16



# SHORT BLADES (S)



All dimensions are in inches.

JOB NAME:

**SUBMITTED BY:** 

Rev B