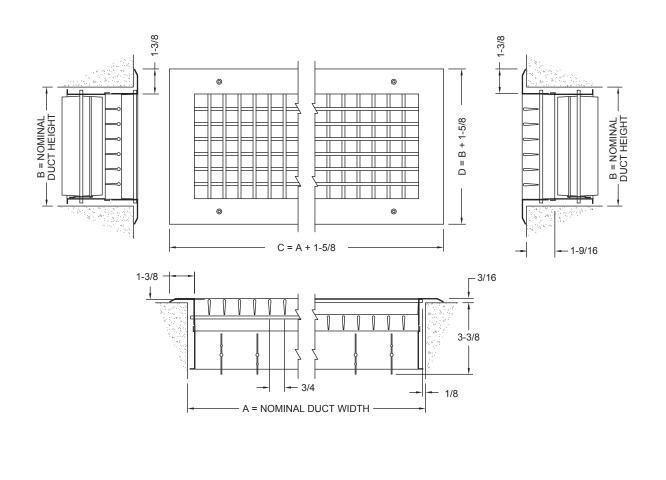

## **CONSTRUCTION DETAILS**

Material: 20 GA 304 stainless steel (std)

20 GA 316 stainless steel (opt)

Finish: Satin polish (std)

Models
☐ 20-S

Short Front Blades,

3/4" Spacing

☐ **20-S-D4** Short F

Short Front Blades, 3/4" Spacing, with OBD

**20-L** Long Front Blades,

3/4" Spacing

☐ **20-L-D4** Long Front Blades,

3/4" Spacing, with OBD

All dimensions are in inches.

JOB NAME: SUBMITTED BY: