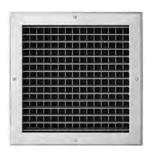

## DOUBLE DEFLECTION SUPPLY STAINLESS STEEL

ADJUSTABLE LOUVERS 3/4" BLADE SPACING

## **PRODUCT FEATURES**

- · Louvers individually adjustable
- Optional stainless steel opposed blade volume control damper, face operated (OBD)
- Countersunk screw holes and stainless steel screws

## **CONSTRUCTION DETAILS**

Material: 20 GA 304 stainless steel (std)

20 GA 316 stainless steel (opt)

Finish: Satin polish (std)

Models
☐ 20-S

Short Front Blades,

3/4" Spacing

☐ **20-S-D4** Short F