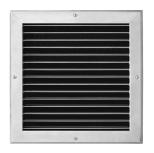

## SINGLE DEFLECTION SUPPLY STAINLESS STEEL

ADJUSTABLE LOUVERS 3/4" BLADE SPACING

## **PRODUCT FEATURES**

- · Louvers individually adjustable
- Optional stainless steel opposed blade volume control damper, face operated (OBD)
- Countersunk screw holes and stainless steel screws

## **CONSTRUCTION DETAILS**

Material: 20 GA 304 stainless steel (std)

20 GA 316 stainless steel (opt)

Finish: Satin polish (std)

Models
☐ 10-S

Short Blades,

3/4" Spacing

☐ **10-S-D4** Short Blades,