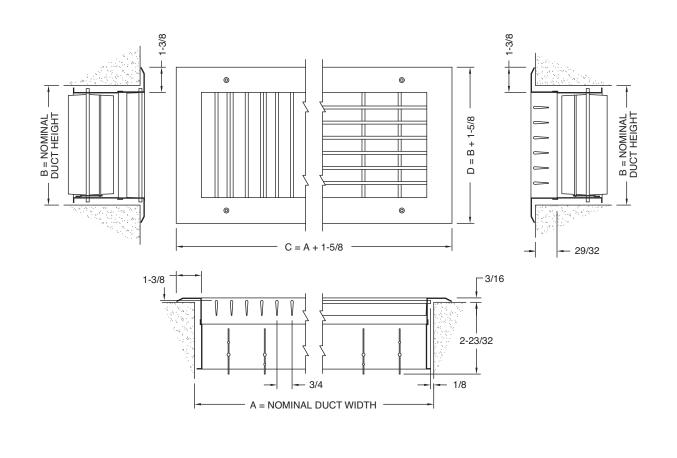

## **CONSTRUCTION DETAILS**

Material: 20 GA 304 stainless steel (std)

20 GA 316 stainless steel (opt)

Finish: Satin polish (std)

Models
☐ 10-S

Short Blades,

3/4" Spacing

☐ **10-S-D4** Short Blades,

3/4" Spacing, with OBD

☐ **10-L** Long Blades,

3/4" Spacing

☐ **10-L-D4** Long Blades,

3/4" Spacing, with OBD

All dimensions are in inches.

JOB NAME: SUBMITTED BY: