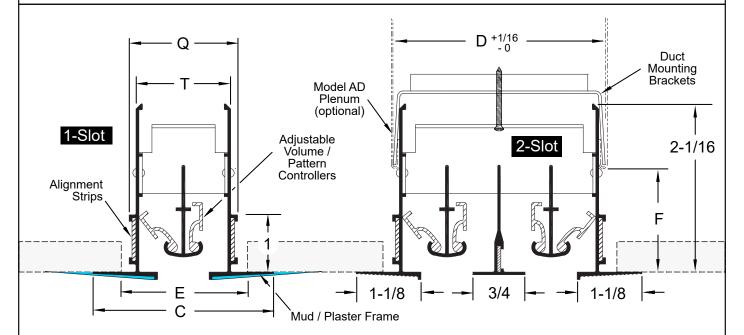

All dimensions are in inches.

DWG #: SLAD-S-0138

| Models     | Slot<br>Width | # of<br>Slots | E<br>Ceiling<br>Opening | С     | D       | Т       | Q       | F Range  |
|------------|---------------|---------------|-------------------------|-------|---------|---------|---------|----------|
| SLAD-BF-50 | 1/2"          | 1*            | 2                       | 2-3/4 | 1-9/16  | 1-5/16  | 1-17/32 | 1-5/8 to |
|            |               | 2             | 3-1/4                   | 4     | 2-13/16 | 2-9/16  | 2-25/32 |          |
|            |               | 3             | 4-1/2                   | 5-1/4 | 4-1/16  | 3-13/16 | 4-1/32  |          |
|            |               | 4             | 5-3/4                   | 6-1/2 | 5-5/16  | 5-1/16  | 5-9/32  |          |
| SLAD-BF-75 | 3/4"          | 1             | 2-1/4                   | 3     | 1-13/16 | 1-9/16  | 1-25/32 | 2-3/8    |
|            |               | 2             | 3-3/4                   | 4-1/2 | 3-5/16  | 3-1/16  | 3-9/32  | -        |
|            |               | 3             | 5-1/4                   | 6     | 4-13/16 | 4-9/16  | 4-25/32 |          |
|            |               | 4             | 6-3/4                   | 7-1/2 | 6-5/16  | 6-1/16  | 6-9/32  |          |

<sup>\*</sup>Model SLAD-BF-50, 1 Slot: Pattern controllers are NOT removable and duct mounting brackets cannot be used.

JOB NAME:

**SUBMITTED BY:** 