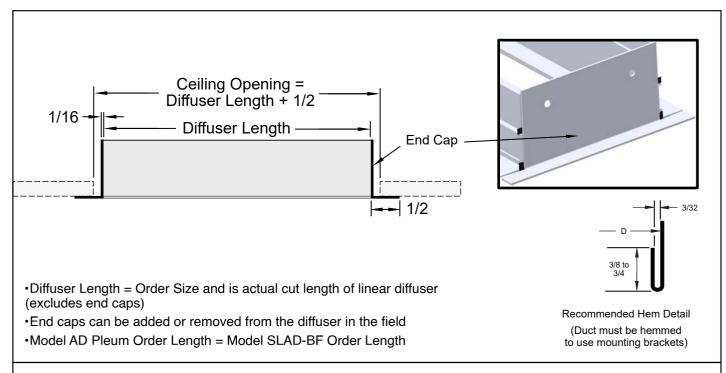

# Models SLAD-BF SLAR-BF

Linear Slot Diffusers

Plaster - Mud Frame / Border

1/2" & 3/4" Slot Widths

| PRODUCT FEATURES                                                                                               | CONSTRUCTION DETAILS                                 | MODELS                       |  |
|----------------------------------------------------------------------------------------------------------------|------------------------------------------------------|------------------------------|--|
| •Pattern / volume controllers field adjusted for horizontal                                                    | • Extruded aluminum, adjustable linear slot diffuser | Supply Diffusers             |  |
| to vertical air discharge directions                                                                           | Finish:                                              | SLAD-BF-50 1/2" Slot         |  |
| •Diffuser lengths can be ordered in 1/32" increments                                                           | Arctic White Center Tees (2+ Slots)                  |                              |  |
| Diffuser end caps factory attached & tap onto diffuser ends                                                    | Black Outer Frames & Volume Pattern Controllers      | SLAD-BF-75 3/4"Slot          |  |
| ends                                                                                                           |                                                      | Returns (No Volume / Pattern |  |
| •Continuous run applications use multiple diffusers using alignment strips in keyways (included if applicable) | Optional Anemostat Color                             | Controllers)                 |  |
|                                                                                                                | Custom Color Match                                   | SLAR-BF-50 1/2" Slot         |  |
| <ul> <li>Includes plenum mounting brackets and screws</li> </ul>                                               |                                                      | 3LAN-BF-30 1/2 3101          |  |
| •See <i>Model AD</i> Air Distribution plenums engineered for use with this diffuser (optional)                 |                                                      | SLAR-BF-75 3/4"Slot          |  |
|                                                                                                                |                                                      |                              |  |