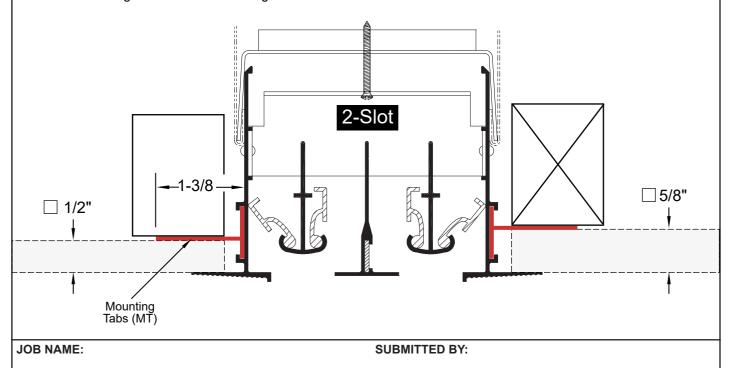

#### Optional Mounting Tabs, Reversible (MT)

- •Mounting tabs are used to attach the linear diffuser to framed ceiling opening prior to the installation of the ceiling GWB (sheet rock)
- •Tabs slide into outer frame keyways from the diffuser ends
- •Reversible design for 5/8" or 1/2" ceiling thickness