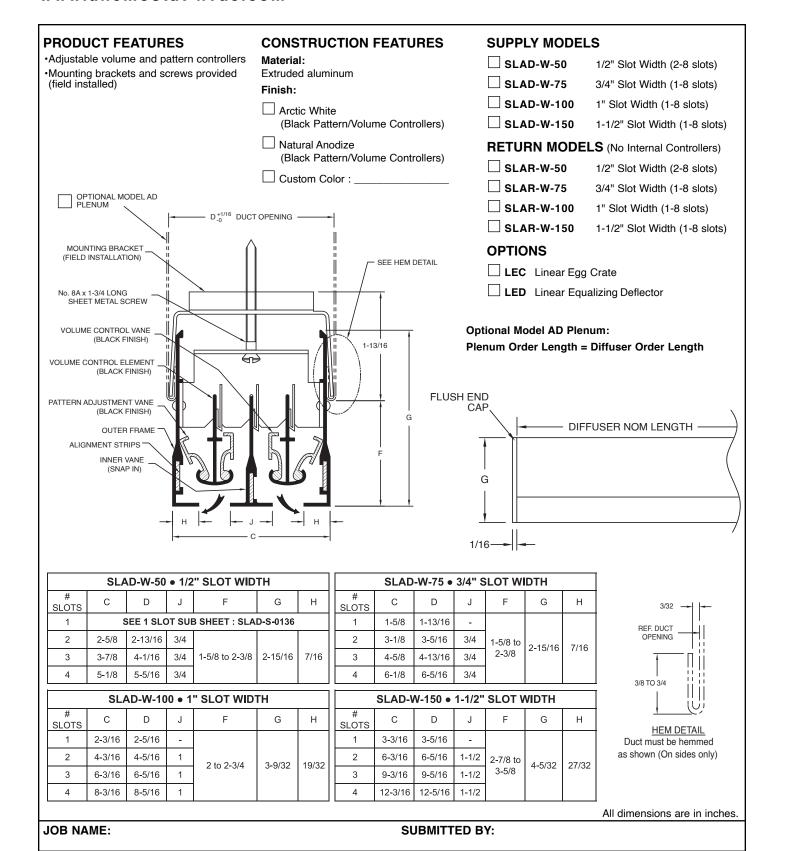

## SUBMITTAL SHEET

**SUPPLY MODELS PRODUCT FEATURES CONSTRUCTION FEATURES**  Adjustable volume and pattern controllers Material: ☐ SLAD-W-50 1/2" Slot Width (1-slot) ·Mounting brackets and springs provided Extruded aluminum (field installed) **RETURN MODELS** (No Internal Controllers) Finish: ☐ SLAR-W-50 ☐ Arctic White 1/2" Slot Width (1-slot) (Black Pattern/Volume Controllers) **OPTIONS** ☐ Natural Anodize LEC Linear Egg Crate (Black Pattern/Volume Controllers) LED Linear Equalizing Deflector ☐ Custom Color : 1-9/16 +1/16 DUCT OPENING OPTIONAL MODEL AD PLENUM 3/32 MOUNTING BRACKET (FIELD INSTALLATION) SEE HEM DETAIL REF. DUCT **OPENING** MOUNTING SPRING 1-13/16 3/8 TO 3/4 VOLUME CONTROL ELEMENT (BLACK FINISH) PATTERN ADJUSTMENT VANE (BLACK FINISH) 2-15/16 **HEM DETAIL** OUTER FRAME Duct must be hemmed ALIGNMENT STRIPS 1-5/8 as shown (On sides only) ТО 1-7/8 7/16 FLUSH END DIFFUSER NOM LENGTH **Optional Model AD Plenum:** 2-15/16 Plenum Order Length = Diffuser Order Length 1/16 All dimensions are in inches. JOB NAME: **SUBMITTED BY:** 