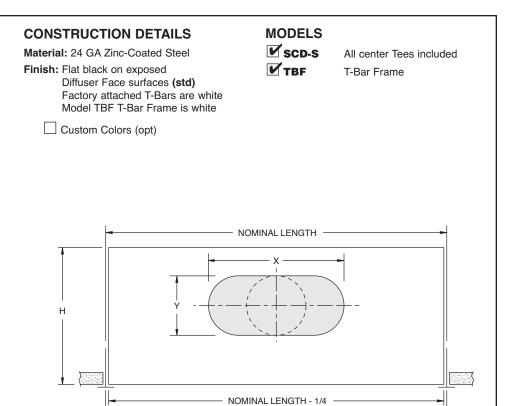

NOMINAL LENGTH

2 SLOT SHOWN

\*NOTE: End caps are not insulated

2-1/4

2-3/4

4-1/4

5-1/4

6-1/4

7-3/4

1"

1-1/2"

|        | SLOT<br>WIDTH<br>A | B<br>1-SLOT 2-SLOT 3-SLOT 4-SLOT |        |       |        |                    |    |               | Inlet Size | Х        | Y     |
|--------|--------------------|----------------------------------|--------|-------|--------|--------------------|----|---------------|------------|----------|-------|
|        |                    |                                  |        |       |        | NOM LENGTH         | ור |               | 5" Ø       | 4-7/8    | 4-7/8 |
| 000 77 |                    |                                  |        |       | 4-3LUT |                    | )  | 1 & 2<br>SLOT | 6" Oval    | 6-13/32  | 4-7/8 |
| SCD-75 | 3/4"               | 1-3/4                            | 3-1/2  | 5-1/4 | 1      | 24, 30, 36, 48, 60 |    |               | 8" Oval    | 9-19/32  | 4-7/8 |
| SCD-10 | 1"                 | 2                                | 4      | 6     | 8      |                    |    |               | 10" Oval   | 12-23/32 | 4-7/8 |
| SCD-15 | 1-1/2"             | 2-1/2"                           | 5      | 7-1/2 | 10     |                    |    |               | 10 Oval    | 14-5/32  | 7-7/8 |
|        | SLOT W             |                                  |        |       |        | l                  |    |               | 5" Ø       | 4-7/8    | 4-7/8 |
|        | WIDTH              | 1-SLOT                           | 2-SLOT | -     | 4-SLOT | L                  |    | 3&4           | 6" Ø       | 5-7/8    | 5-7/8 |
|        | 3/4"               | 2                                | 3-3/4  | 5-1/2 | 7-1/4  |                    | ı. | SLOT          | 8" Ø       | 7-7/8    | 7-7/8 |
| NODEL  |                    |                                  |        |       |        |                    |    |               |            |          |       |

8-1/4

10-1/4

## 11 11 8" Ø 7-7/8 7-7/8 10" Oval 11 7-7/8 11 12" Oval 14-5/32 7-7/8 11

JOB NAME:

MODEL

TBF SIZE

SUBMITTED BY:

All dimensions are in inches.

24, 30, 36, 48, 60