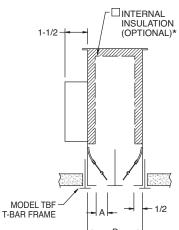

## Model SCD-S ADJUSTABLE PLENUM SLOT DIFFUSER SURFACE MOUNTED WITH T-BAR FRAME (TBF)

## **PRODUCT FEATURES**

- 1,2,3, or 4 parallel slots integrated into a coated steel supply plenum
- 3/4", 1", 1-1/2" slot widths
- 24", 36", 48", 60" nominal lengths (custom lengths available)
- Model TBF T-Bar Frame ships separate for field installation