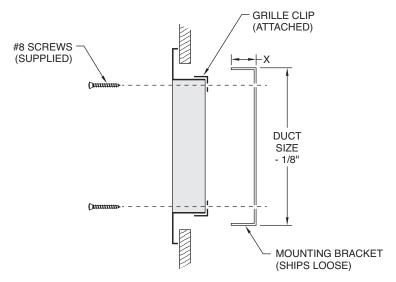

## CONCEALED FASTENING (D2)

## **PRODUCT FEATURES**

- · Eliminates visible border screws
- Mounting bracket ships loose (use with duct hem or screw attach to duct)
- · Quantity and location varies with grille size and type

**Note:** Access thru the core is required to install. This feature not available with grilles with ½" louver spacing, and 45° deflection.

## **GRILLES**

**REGISTERS** 

| GRILLE<br>MODEL | X        |          |
|-----------------|----------|----------|
|                 | STEEL    | ALUM.    |
| 10, 15          | 1-15/16" | 2-5/8"   |
| 20, 25          | 1-15/16" | 2-5/8"   |
| 30, 35          | 1-1/2"   | 1-15/16" |

| REGISTER<br>MODEL | Х        |          |
|-------------------|----------|----------|
|                   | STEEL    | ALUM.    |
| 10, 15            | 3-11/16" | 4-1/2"   |
| 20, 25            | 3-11/16" | 4-1/2"   |
| 30, 35            | 3-3/8"   | 3-11/16" |

All dimensions are in inches.

JOB NAME:

SUBMITTED BY:

MOUNTING BRACKET (SHIPS LOOSE)