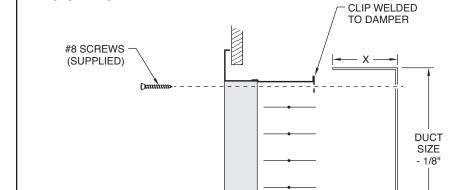

## CONCEALED FASTENING (D2)

## **PRODUCT FEATURES**

- · Eliminates visible border screws
- Mounting bracket ships loose (use with duct hem or screw attach to duct)
- · Quantity and location varies with grille size and type

**Note:** Access thru the core is required to install. This feature not available with grilles with ½" louver spacing, and 45° deflection.

## **GRILLES**

**REGISTERS** 

| GRILLE<br>MODEL | X        |          |
|-----------------|----------|----------|
|                 | STEEL    | ALUM.    |
| 10, 15          | 1-15/16" | 2-5/8"   |
| 20, 25          | 1-15/16" | 2-5/8"   |
| 30, 35          | 1-1/2"   | 1-15/16" |

| REGISTER<br>MODEL | Х        |          |
|-------------------|----------|----------|
|                   | STEEL    | ALUM.    |
| 10, 15            | 3-11/16" | 4-1/2"   |
| 20, 25            | 3-11/16" | 4-1/2"   |
| 30, 35            | 3-3/8"   | 3-11/16" |

All dimensions are in inches.

JOB NAME:

SUBMITTED BY:

MOUNTING BRACKET (SHIPS LOOSE)