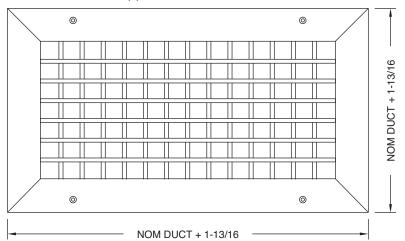

#### **Models**

20 3/4" Blade Spacing

☐ **25** 1/2" Blade Spacing

#### LONG BLADES SHOWN (L)