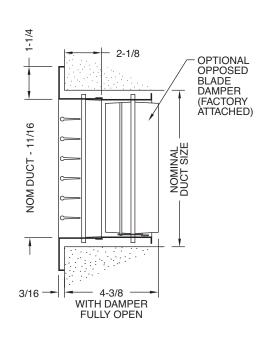

# **PRODUCT FEATURES**

- Double Deflection Supply
- Registers include a factory attached, steel opposed blade volume control damper
- Single piece construction up to 48" x 48"

# Accessories

OB Opposed Blade Damper

RC Removable Core Frame