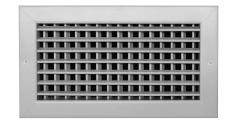

# Model 20/25 DOUBLE DEFLECTION SUPPLY ALUMINUM

www.anemostat-hvac.com

# **PRODUCT FEATURES**

- Double Deflection Supply
- Registers include a factory attached, steel opposed blade volume control damper
- Single piece construction up to 48" x 48"

#### LONG BLADES SHOWN (L)