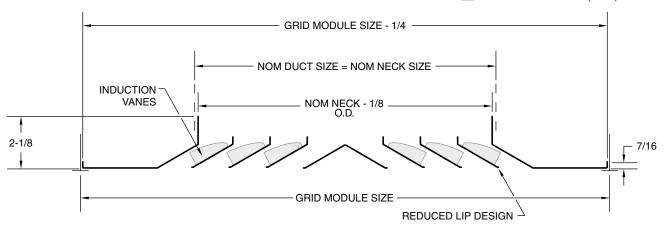

#### **PRODUCT FEATURES**

- High performance directional diffuser design with enhanced induction and mixing
- Reduced LIP design
- Induction vanes located in core discharge section
- Square & rectangular neck (see table for available sizes)
- 14 Core patterns available to meet design demands
- Removable / Interchangeable cores and patterns provide flexibility to suit change space needs

#### **MODELS**

■ HPX-L (Lay-in 15/16" T-Bar)