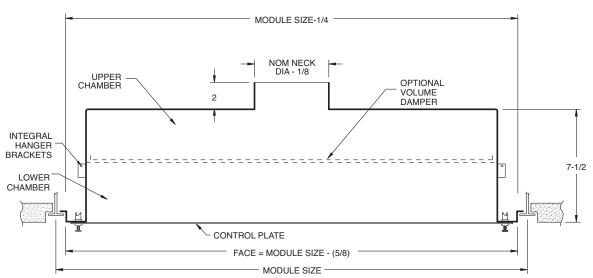

Model HCR-T9

HIGH CAPACITY RADIAL DIFFUSERS

9/16" TEGULAR GRID SYSTEMS (T9)

## **EDGE DETAIL**

| HCR-T9 DIMENSIONS |              |                     |
|-------------------|--------------|---------------------|
| Size              | Nom.<br>Size | Max<br>Neck Size    |
|                   |              | 9" DIA              |
| 124               | 12 x 48      | 8 x 12<br>Rectangle |
| 242               | 24 x 24      | 18" DIA             |
| 244               | 24 x 48      | 18" DIA             |