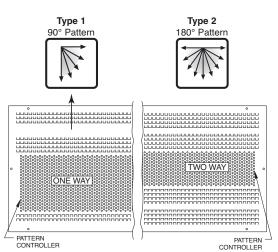

## PRODUCT FEATURES

- 180° & 90° radial patterns available for design flexibility
- Unique, manually adjustable pattern controller to "fine tune" pattern based on design air flow rate, cooling differential, and application
- Removable face via 1/4 turn fasteners for cleaning
- Face is hinged and swings down 90° for easy cleaning. Safety cables prevent face from accidentally swinging down.
- · Closed cell gasket prevents leakage around face

# **PATTERN**

- **☐ Type 1** 90°
- ☐ **Type 2** 180°