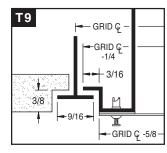

## **EDGE DETAIL**

| HCR-T9 DIMENSIONS |              |                     |
|-------------------|--------------|---------------------|
| Size              | Nom.<br>Size | Max<br>Neck Size    |
|                   |              | 9" DIA              |
| 124               | 12 x 48      | 8 x 12<br>Rectangle |
| 242               | 24 x 24      | 18" DIA             |
| 244               | 24 x 48      | 18" DIA             |