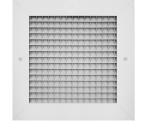

### **GRID CORE RETURN**

1/2" X 1/2" X 1/2" (13 X 13 X 13) CORE SURFACE MOUNTED 45° NO-SITE CORE

## **PRODUCT FEATURES**

- 1/2" x 1/2" x 1/2" (13 x 13 x 13) aluminum core
- · Registers include a factory attached, steel opposed blade volume control
- · Surface mounting holes in frame neatly countersunk for supplied #8 x 1-1/4" (32) oval head screws
- · Rectangular Sizes core deflection is parallel to long dimension