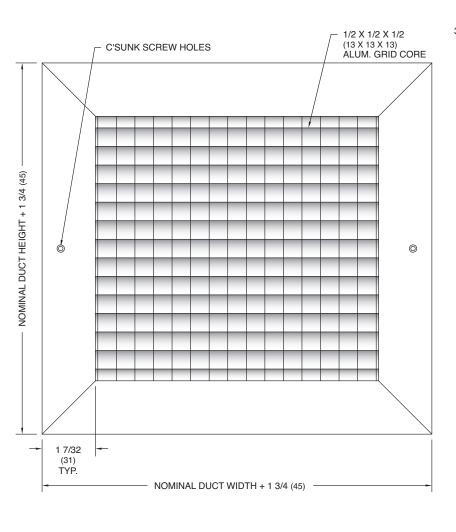

### **GRID CORE RETURN**

1/2" X 1/2" X 1/2" (13 X 13 X 13) CORE SURFACE MOUNTED 45° NO-SITE CORE

## **PRODUCT FEATURES**

- 1/2" x 1/2" x 1/2" (13 x 13 x 13) aluminum core
- · Registers include a factory attached, steel opposed blade volume control
- · Surface mounting holes in frame neatly countersunk for supplied #8 x 1-1/4" (32) oval head screws
- · Rectangular Sizes core deflection is parallel to long dimension