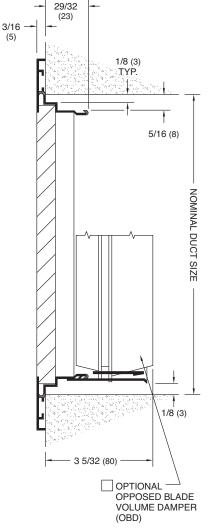

## **PRODUCT FEATURES**

- 1/2" x 1/2" x 1/2" (13 x 13 x 13) aluminum core
- · Registers include a factory attached, steel opposed blade volume control
- · Surface mounting holes in frame neatly countersunk for supplied #8 x 1-1/4" (32) oval head screws
- · Rectangular Sizes core deflection is parallel to long dimension

☐ **GC5NS-O** Register with steel OBD

(face operated)

All dimensions are in inches.

JOB NAME:

**SUBMITTED BY:**