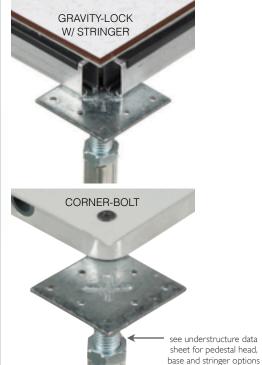

## SYSTEM DETAILS:

FS PANEL WITH HPL LAMINATE & IT EDGE OPTION (computer room applications - factory applied conductive and dissipative finishes available)

FS PANEL WITH BARE METAL SURFACE & CORNER-BOLT OPTION (bare finish for carpet tile application)