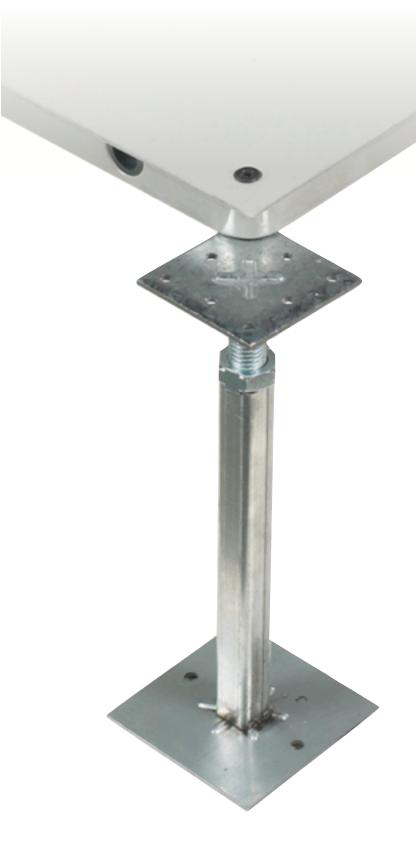

## SYSTEM DETAILS:

FS PANEL WITH HPL LAMINATE & IT EDGE OPTION (computer room applications - factory applied conductive and dissipative finishes available)

FS PANEL WITH BARE METAL SURFACE & CORNER-BOLT OPTION (bare finish for carpet tile application)