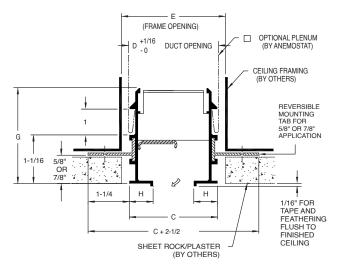

#### SINGLE SLOT

| FFCM-150 (1 1/2" SLOT WIDTH) |        |         |        |       |     |       |
|------------------------------|--------|---------|--------|-------|-----|-------|
| # OF<br>SLOTS                | С      | D       | E      | G     | Н   | J     |
| 1                            | 3-1/4  | 3-5/16  | 3-5/8  | 2-5/8 | 7/8 | -     |
| 2                            | 6-1/4  | 6-5/16  | 6-5/8  |       |     | 1-1/2 |
| 3                            | 9-1/4  | 9-5/16  | 9-5/8  |       |     | 1-1/2 |
| 4                            | 12-1/4 | 12-5/16 | 12-5/8 |       |     |       |

# **MULTIPLE SLOT**

All dimensions are in inches.

**SUBMITTED BY:**