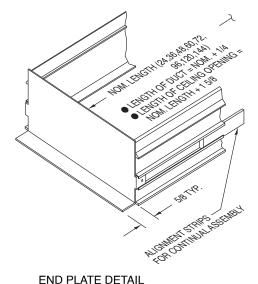

### **PRODUCT FEATURES**

- · Linear slot diffuser for concealed mounting applications
- · Internal controllers adjustable for pattern and volume control
- Alignment strips and mounting brackets furnished for field assembly and installation