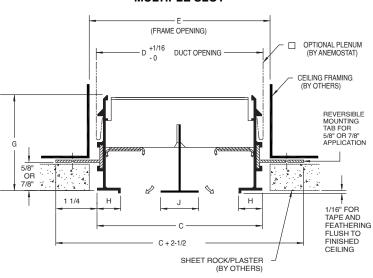

#### SINGLE SLOT

| FFCM-150 (1 1/2" SLOT WIDTH) |        |         |        |       |     |       |
|------------------------------|--------|---------|--------|-------|-----|-------|
| # OF<br>SLOTS                | С      | D       | E      | G     | Н   | J     |
| 1                            | 3-1/4  | 3-5/16  | 3-5/8  | 2-5/8 | 7/8 | -     |
| 2                            | 6-1/4  | 6-5/16  | 6-5/8  |       |     | 1-1/2 |
| 3                            | 9-1/4  | 9-5/16  | 9-5/8  |       |     | 1-1/2 |
| 4                            | 12-1/4 | 12-5/16 | 12-5/8 |       |     |       |

# **MULTIPLE SLOT**

All dimensions are in inches.

**SUBMITTED BY:**